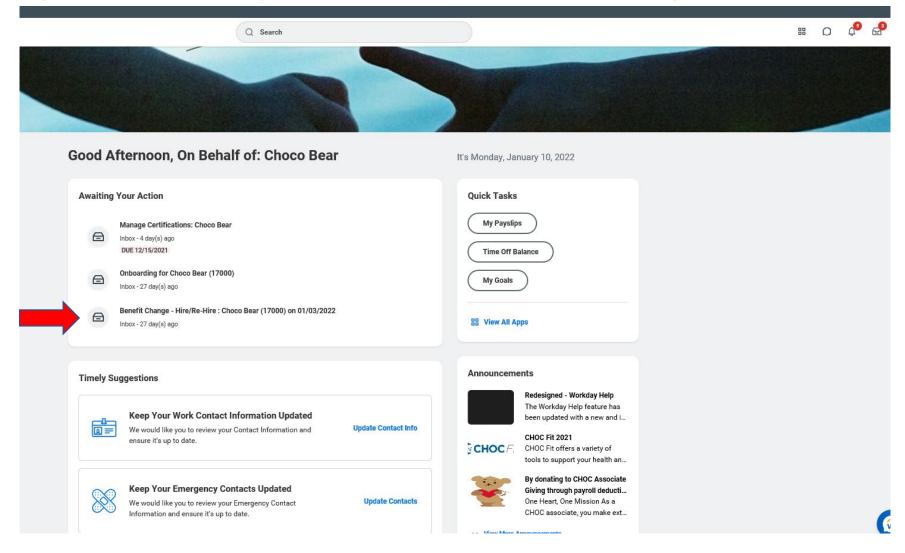

its



### **Table of Contents**

| Welcome to CHOC!                     | 3   |             |
|--------------------------------------|-----|-------------|
| How to Enroll in Benefits in Workday | 4   |             |
|                                      | 5 - | <b>- 20</b> |



#### Welcome to CHOC!

As a benefits eligible associate, you are eligible for CHOC benefits. You will have 30 days from your hire date to enroll in benefits. Your benefits coverage starts on the 1st of the month following 30 days of your hire date.

https://www.virtualfairhub.com/choc/public/welcome - Virtual Open Enrollment Benefit Fair

https://benefits.choc.org/disability-insurance/ - Benefits website



How to Enroll in Benefits in Workday





#### Step 1: Log in to Workday and find the benefit change task.





#### Step 2: Click "Let's Get Started"





#### Step 3: Click "Enroll"





#### Step 4:









#### Step 5: Click "Add New Dependent"







#### Step 6: Add a Dependent





#### Step 7: Enter the required fields marked with an asterisk (\*).





#### Step 8: Select the Dependent(s) to Enroll in Coverage.





#### Step 9: Repeat the same process to enroll in other benefits.





#### Step 10: Click "Review and Sign"





#### Step 11: Review your elections under View Summary.





#### Step 12: Scroll to the bottom of the page.





#### Step 13: Congratulations! You have completed the enrollment.







# LONG LIVE CHILDHOOD

Have Questions or Need Help?
Submit a Workday- Benefit Elections
Help Case