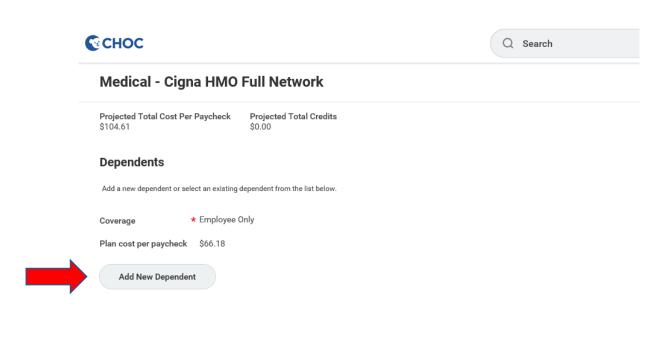

-----------|
| How to Enroll in Benefits in Workday | 4   |             |
|                                      | 5 - | <b>- 20</b> |



#### Welcome to CHOC!

As a benefits eligible associate, you are eligible for CHOC benefits. You will have 30 days from your hire date to enroll in benefits. Your benefits coverage starts on the 1st of the month following 30 days of your hire date.

https://www.virtualfairhub.com/choc/public/welcome - Virtual Open Enrollment Benefit Fair

https://benefits.choc.org/disability-insurance/ - Benefits website



How to Enroll in Benefits in Workday





#### Step 1: Log in to Workday and find the benefit change task.





#### Step 2: Click "Let's Get Started"





#### Step 3: Click "Enroll"





#### Step 4:









#### Step 5: Click "Add New Dependent"







#### Step 6: Add a Dependent





#### Step 7: Enter the required fields marked with an asterisk (\*).





#### Step 8: Select the Dependent(s) to Enroll in Coverage.





#### Step 9: Repeat the same process to enroll in other benefits.





#### Step 10: Click "Review and Sign"





#### Step 11: Review your elections under View Summary.





#### Step 12: Scroll to the bottom of the page.





#### Step 13: Congratulations! You have completed the enrollment.







# LONG LIVE CHILDHOOD

Have Questions or Need Help?
Submit a Workday- Benefit Elections
Help Case