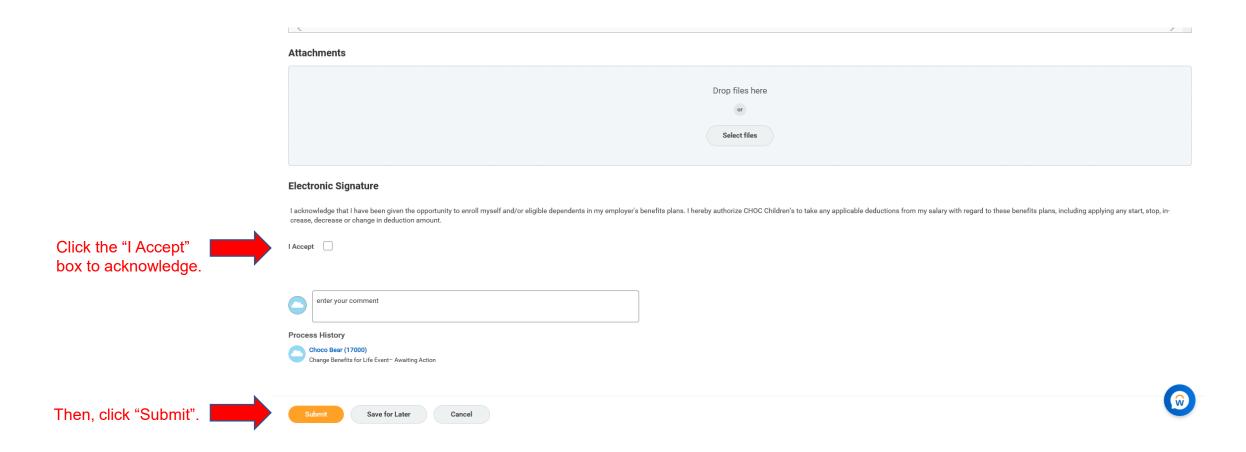

#### Step 12: Scroll to the bottom of the page.

#### Step 13: Congratulations! You have completed the enrollment.