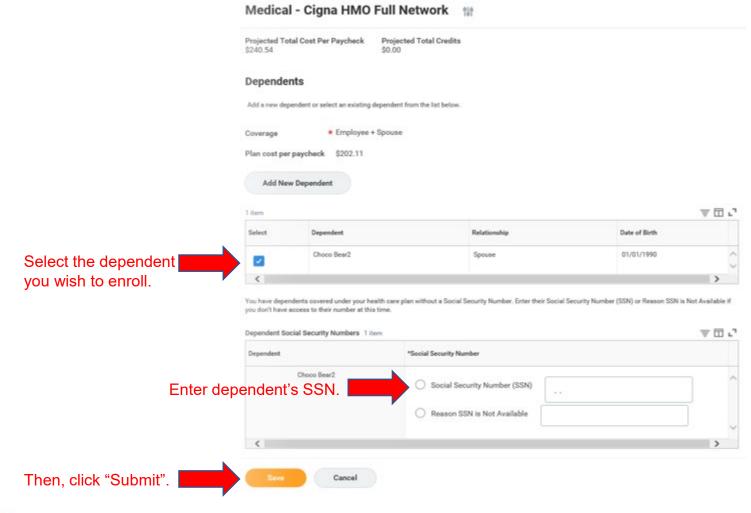

eligible associate, you are eligible for CHOC benefits. You will have 30 days from your hire date to enroll in benefits. Your benefits coverage starts on the 1st of the month following 30 days of your hire date.

https://www.virtualfairhub.com/choc/public/welcome - Virtual Open Enrollment Benefit Fair

https://benefits.choc.org/disability-insurance/ - Benefits website



How to Enroll in Benefits in Workday





#### Step 1: Log in to Workday and find the benefit change task.





#### Step 2: Click "Let's Get Started"





#### Step 3: Click "Enroll"





#### Step 4:









#### Step 5: Click "Add New Dependent"







#### Step 6: Add a Dependent





#### Step 7: Enter the required fields marked with an asterisk (\*).





#### Step 8: Select the Dependent(s) to Enroll in Coverage.





#### Step 9: Repeat the same process to enroll in other benefits.





#### Step 10: Click "Review and Sign"





#### Step 11: Review your elections under View Summary.





#### Step 12: Scroll to the bottom of the page.





#### Step 13: Congratulations! You have completed the enrollment.







# LONG LIVE CHILDHOOD

Have Questions or Need Help?
Submit a Workday- Benefit Elections
Help Case