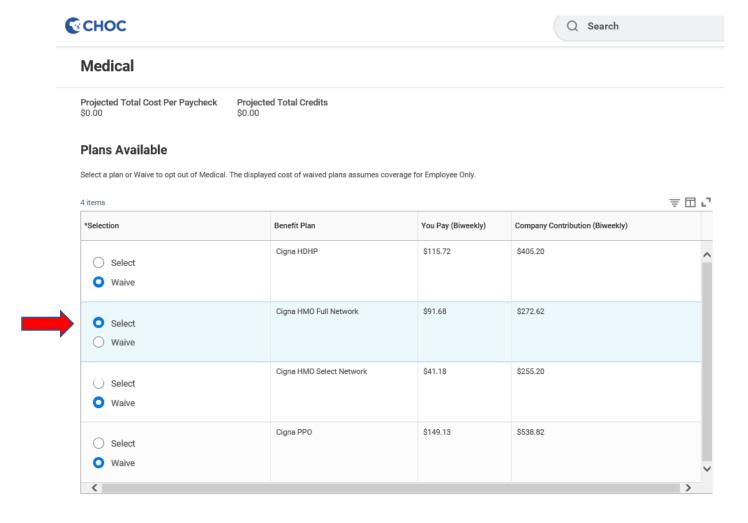

|--------------------------------------|-----|-------------|
| How to Enroll in Benefits in Workday | 4   |             |
|                                      | 5 - | <b>- 20</b> |



#### Welcome to CHOC!

As a benefits eligible associate, you are eligible for CHOC benefits. You will have 30 days from your hire date to enroll in benefits. Your benefits coverage starts on the 1st of the month following 30 days of your hire date.

https://www.virtualfairhub.com/choc/public/welcome - Virtual Open Enrollment Benefit Fair

https://benefits.choc.org/disability-insurance/ - Benefits website



How to Enroll in Benefits in Workday





#### Step 1: Log in to Workday and find the benefit change task.





#### Step 2: Click "Let's Get Started"





#### Step 3: Click "Enroll"





#### Step 4:









#### Step 5: Click "Add New Dependent"







#### Step 6: Add a Dependent





#### Step 7: Enter the required fields marked with an asterisk (\*).





#### Step 8: Select the Dependent(s) to Enroll in Coverage.





#### Step 9: Repeat the same process to enroll in other benefits.





#### Step 10: Click "Review and Sign"





#### Step 11: Review your elections under View Summary.





#### Step 12: Scroll to the bottom of the page.





#### Step 13: Congratulations! You have completed the enrollment.







# LONG LIVE CHILDHOOD

Have Questions or Need Help?
Submit a Workday- Benefit Elections
Help Case