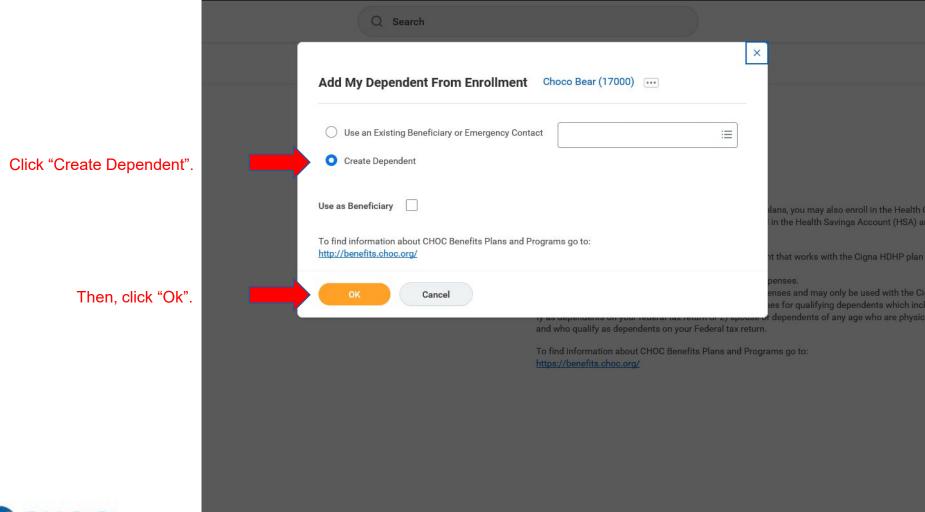

fits in Workday | 4   |             |
|                                      | 5 - | <b>- 20</b> |



#### Welcome to CHOC!

As a benefits eligible associate, you are eligible for CHOC benefits. You will have 30 days from your hire date to enroll in benefits. Your benefits coverage starts on the 1st of the month following 30 days of your hire date.

https://www.virtualfairhub.com/choc/public/welcome - Virtual Open Enrollment Benefit Fair

https://benefits.choc.org/disability-insurance/ - Benefits website



How to Enroll in Benefits in Workday





#### Step 1: Log in to Workday and find the benefit change task.





#### Step 2: Click "Let's Get Started"





#### Step 3: Click "Enroll"





#### Step 4:









#### Step 5: Click "Add New Dependent"







#### Step 6: Add a Dependent





#### Step 7: Enter the required fields marked with an asterisk (\*).





#### Step 8: Select the Dependent(s) to Enroll in Coverage.





#### Step 9: Repeat the same process to enroll in other benefits.





#### Step 10: Click "Review and Sign"





#### Step 11: Review your elections under View Summary.





#### Step 12: Scroll to the bottom of the page.





#### Step 13: Congratulations! You have completed the enrollment.







# LONG LIVE CHILDHOOD

Have Questions or Need Help?
Submit a Workday- Benefit Elections
Help Case