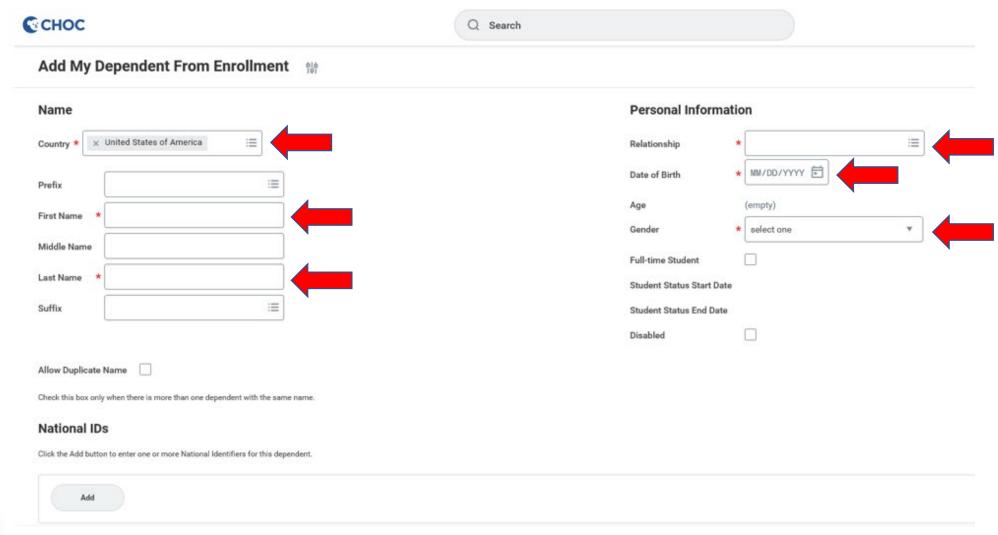

| 5 - | <b>- 20</b> |



#### Welcome to CHOC!

As a benefits eligible associate, you are eligible for CHOC benefits. You will have 30 days from your hire date to enroll in benefits. Your benefits coverage starts on the 1st of the month following 30 days of your hire date.

https://www.virtualfairhub.com/choc/public/welcome - Virtual Open Enrollment Benefit Fair

https://benefits.choc.org/disability-insurance/ - Benefits website



How to Enroll in Benefits in Workday





#### Step 1: Log in to Workday and find the benefit change task.





#### Step 2: Click "Let's Get Started"





#### Step 3: Click "Enroll"





#### Step 4:









#### Step 5: Click "Add New Dependent"







#### Step 6: Add a Dependent





#### Step 7: Enter the required fields marked with an asterisk (\*).





#### Step 8: Select the Dependent(s) to Enroll in Coverage.





#### Step 9: Repeat the same process to enroll in other benefits.





#### Step 10: Click "Review and Sign"





#### Step 11: Review your elections under View Summary.





#### Step 12: Scroll to the bottom of the page.





#### Step 13: Congratulations! You have completed the enrollment.







# LONG LIVE CHILDHOOD

Have Questions or Need Help?
Submit a Workday- Benefit Elections
Help Case