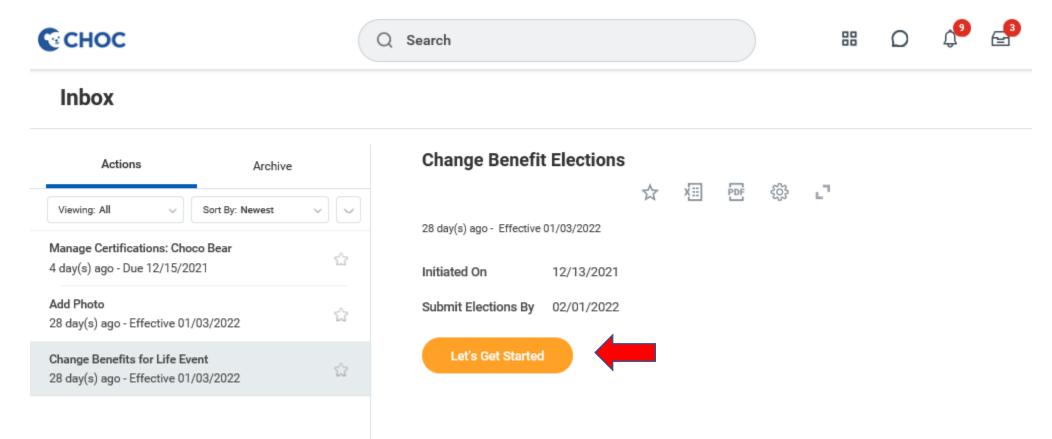

to CHOC!                     | 3   |             |
|--------------------------------------|-----|-------------|
| How to Enroll in Benefits in Workday | 4   |             |
|                                      | 5 - | <b>- 20</b> |



#### Welcome to CHOC!

As a benefits eligible associate, you are eligible for CHOC benefits. You will have 30 days from your hire date to enroll in benefits. Your benefits coverage starts on the 1st of the month following 30 days of your hire date.

https://www.virtualfairhub.com/choc/public/welcome - Virtual Open Enrollment Benefit Fair

https://benefits.choc.org/disability-insurance/ - Benefits website



How to Enroll in Benefits in Workday





#### Step 1: Log in to Workday and find the benefit change task.





#### Step 2: Click "Let's Get Started"





#### Step 3: Click "Enroll"





#### Step 4:









#### Step 5: Click "Add New Dependent"







#### Step 6: Add a Dependent





#### Step 7: Enter the required fields marked with an asterisk (\*).





#### Step 8: Select the Dependent(s) to Enroll in Coverage.





#### Step 9: Repeat the same process to enroll in other benefits.





#### Step 10: Click "Review and Sign"





#### Step 11: Review your elections under View Summary.





#### Step 12: Scroll to the bottom of the page.





#### Step 13: Congratulations! You have completed the enrollment.







# LONG LIVE CHILDHOOD

Have Questions or Need Help?
Submit a Workday- Benefit Elections
Help Case