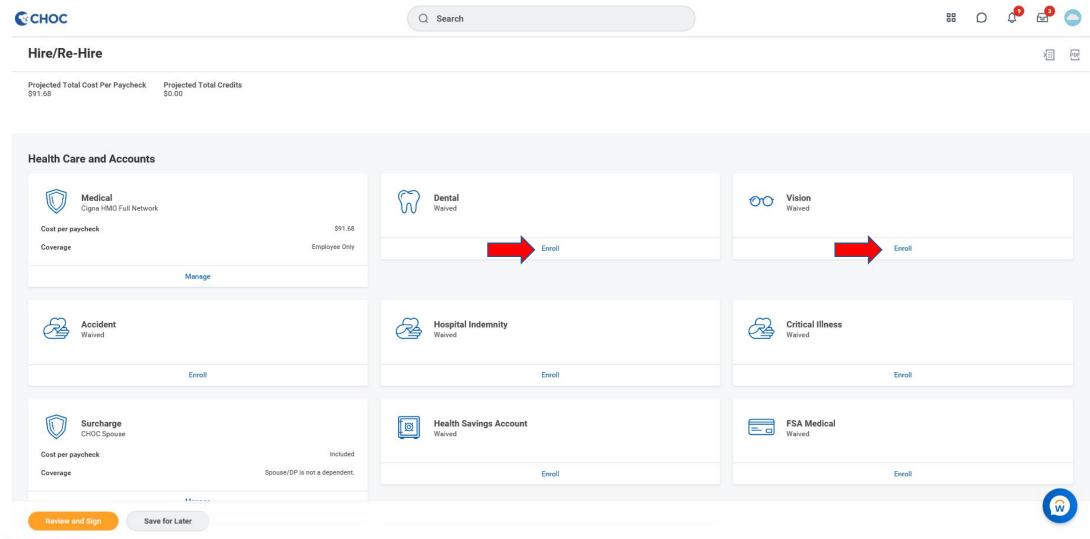

0 days from your hire date to enroll in benefits. Your benefits coverage starts on the 1st of the month following 30 days of your hire date.

https://www.virtualfairhub.com/choc/public/welcome - Virtual Open Enrollment Benefit Fair

https://benefits.choc.org/disability-insurance/ - Benefits website



How to Enroll in Benefits in Workday





#### Step 1: Log in to Workday and find the benefit change task.





#### Step 2: Click "Let's Get Started"





#### Step 3: Click "Enroll"





#### Step 4:









#### Step 5: Click "Add New Dependent"







#### Step 6: Add a Dependent





#### Step 7: Enter the required fields marked with an asterisk (\*).





#### Step 8: Select the Dependent(s) to Enroll in Coverage.





#### Step 9: Repeat the same process to enroll in other benefits.





#### Step 10: Click "Review and Sign"





#### Step 11: Review your elections under View Summary.





#### Step 12: Scroll to the bottom of the page.





#### Step 13: Congratulations! You have completed the enrollment.







# LONG LIVE CHILDHOOD

Have Questions or Need Help?
Submit a Workday- Benefit Elections
Help Case