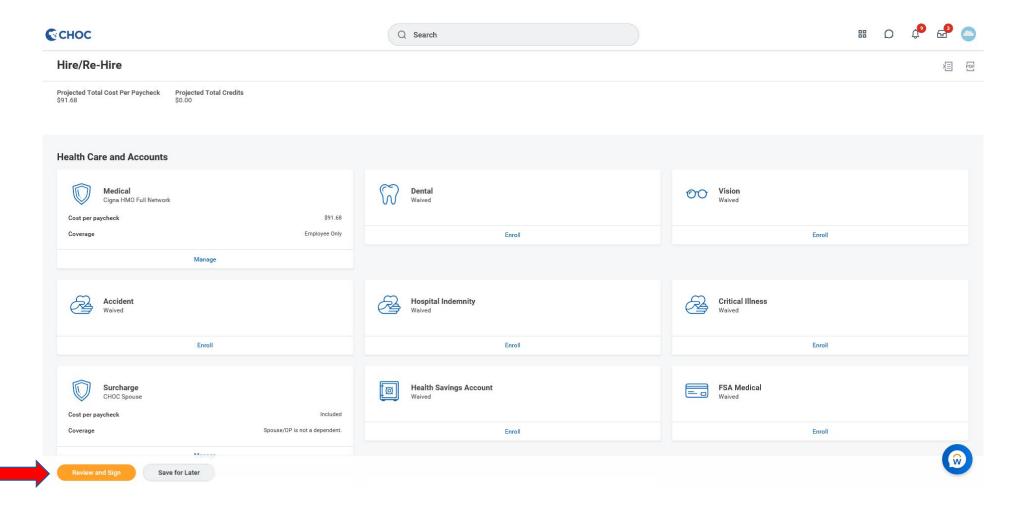

efits. Your benefits coverage starts on the 1st of the month following 30 days of your hire date.

https://www.virtualfairhub.com/choc/public/welcome - Virtual Open Enrollment Benefit Fair

https://benefits.choc.org/disability-insurance/ - Benefits website



How to Enroll in Benefits in Workday





#### Step 1: Log in to Workday and find the benefit change task.





#### Step 2: Click "Let's Get Started"





#### Step 3: Click "Enroll"





#### Step 4:









#### Step 5: Click "Add New Dependent"







#### Step 6: Add a Dependent





#### Step 7: Enter the required fields marked with an asterisk (\*).





#### Step 8: Select the Dependent(s) to Enroll in Coverage.





#### Step 9: Repeat the same process to enroll in other benefits.





#### Step 10: Click "Review and Sign"





#### Step 11: Review your elections under View Summary.





#### Step 12: Scroll to the bottom of the page.





#### Step 13: Congratulations! You have completed the enrollment.







# LONG LIVE CHILDHOOD

Have Questions or Need Help?
Submit a Workday- Benefit Elections
Help Case