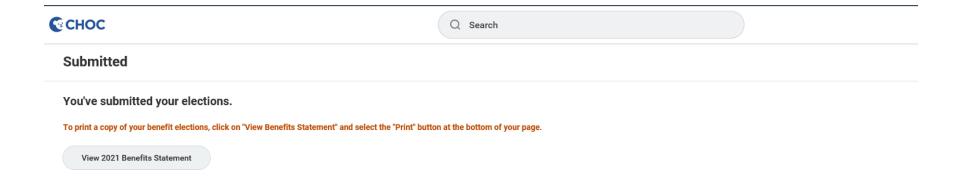

air

https://benefits.choc.org/disability-insurance/ - Benefits website



How to Enroll in Benefits in Workday





#### Step 1: Log in to Workday and find the benefit change task.





#### Step 2: Click "Let's Get Started"





#### Step 3: Click "Enroll"





#### Step 4:









#### Step 5: Click "Add New Dependent"







#### Step 6: Add a Dependent





#### Step 7: Enter the required fields marked with an asterisk (\*).





#### Step 8: Select the Dependent(s) to Enroll in Coverage.





#### Step 9: Repeat the same process to enroll in other benefits.





#### Step 10: Click "Review and Sign"





#### Step 11: Review your elections under View Summary.





#### Step 12: Scroll to the bottom of the page.





#### Step 13: Congratulations! You have completed the enrollment.







# LONG LIVE CHILDHOOD

Have Questions or Need Help?
Submit a Workday- Benefit Elections
Help Case