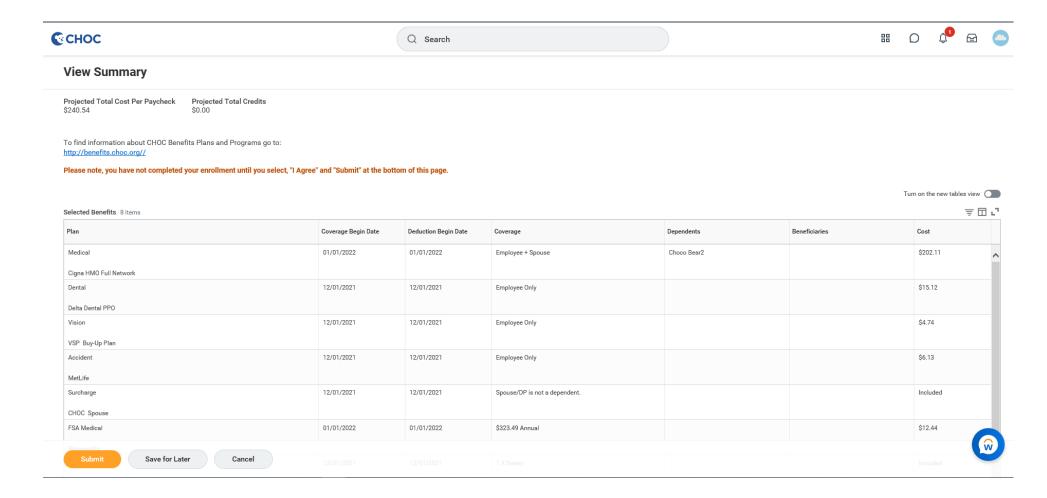

following 30 days of your hire date.

https://www.virtualfairhub.com/choc/public/welcome - Virtual Open Enrollment Benefit Fair

https://benefits.choc.org/disability-insurance/ - Benefits website



How to Enroll in Benefits in Workday





#### Step 1: Log in to Workday and find the benefit change task.





#### Step 2: Click "Let's Get Started"





#### Step 3: Click "Enroll"





#### Step 4:









#### Step 5: Click "Add New Dependent"







#### Step 6: Add a Dependent





#### Step 7: Enter the required fields marked with an asterisk (\*).





#### Step 8: Select the Dependent(s) to Enroll in Coverage.





#### Step 9: Repeat the same process to enroll in other benefits.





#### Step 10: Click "Review and Sign"





#### Step 11: Review your elections under View Summary.





#### Step 12: Scroll to the bottom of the page.





#### Step 13: Congratulations! You have completed the enrollment.







# LONG LIVE CHILDHOOD

Have Questions or Need Help?
Submit a Workday- Benefit Elections
Help Case