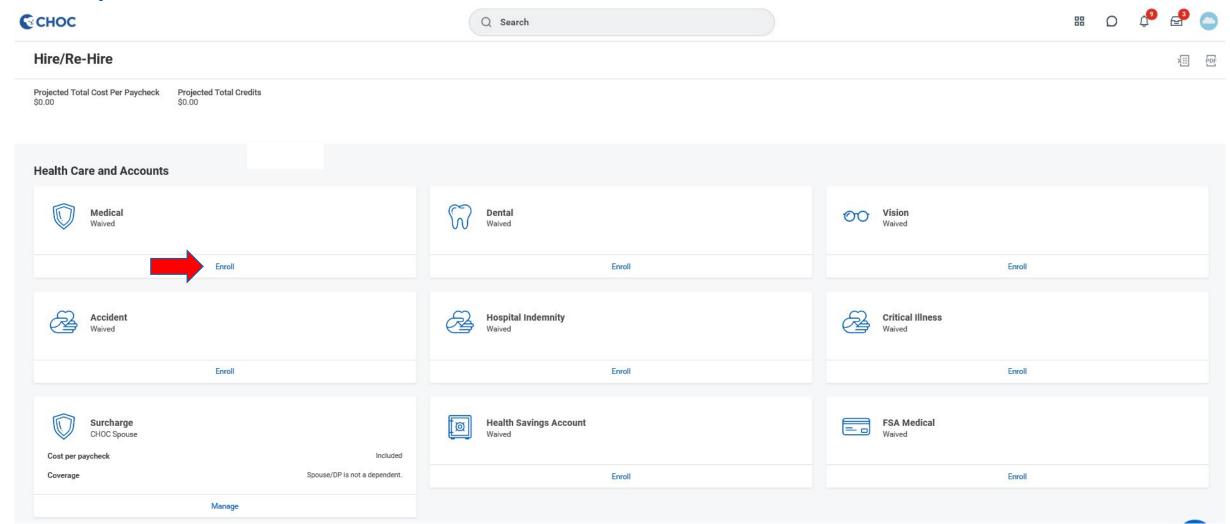

|             |
|--------------------------------------|-----|-------------|
| How to Enroll in Benefits in Workday | 4   |             |
|                                      | 5 - | <b>- 20</b> |



#### Welcome to CHOC!

As a benefits eligible associate, you are eligible for CHOC benefits. You will have 30 days from your hire date to enroll in benefits. Your benefits coverage starts on the 1st of the month following 30 days of your hire date.

https://www.virtualfairhub.com/choc/public/welcome - Virtual Open Enrollment Benefit Fair

https://benefits.choc.org/disability-insurance/ - Benefits website



How to Enroll in Benefits in Workday





#### Step 1: Log in to Workday and find the benefit change task.





#### Step 2: Click "Let's Get Started"





#### Step 3: Click "Enroll"





#### Step 4:









#### Step 5: Click "Add New Dependent"







#### Step 6: Add a Dependent





#### Step 7: Enter the required fields marked with an asterisk (\*).





#### Step 8: Select the Dependent(s) to Enroll in Coverage.





#### Step 9: Repeat the same process to enroll in other benefits.





#### Step 10: Click "Review and Sign"





#### Step 11: Review your elections under View Summary.





#### Step 12: Scroll to the bottom of the page.





#### Step 13: Congratulations! You have completed the enrollment.







# LONG LIVE CHILDHOOD

Have Questions or Need Help?
Submit a Workday- Benefit Elections
Help Case