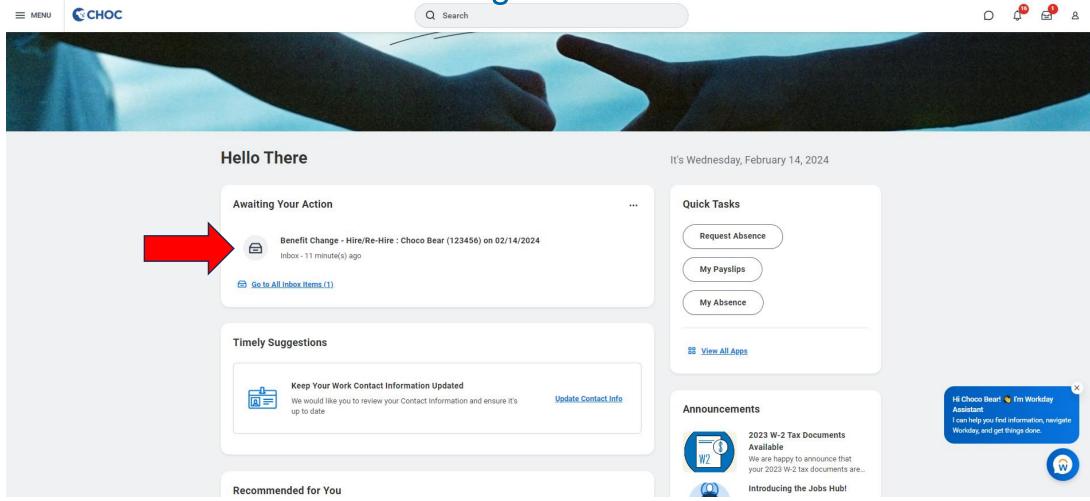

To learn about all the benefits CHOC has to offer, visit the benefits website at https://benefits.choc.org/.

Step 1: Log in to Workday and find the benefit change Hire/Re-Hire task