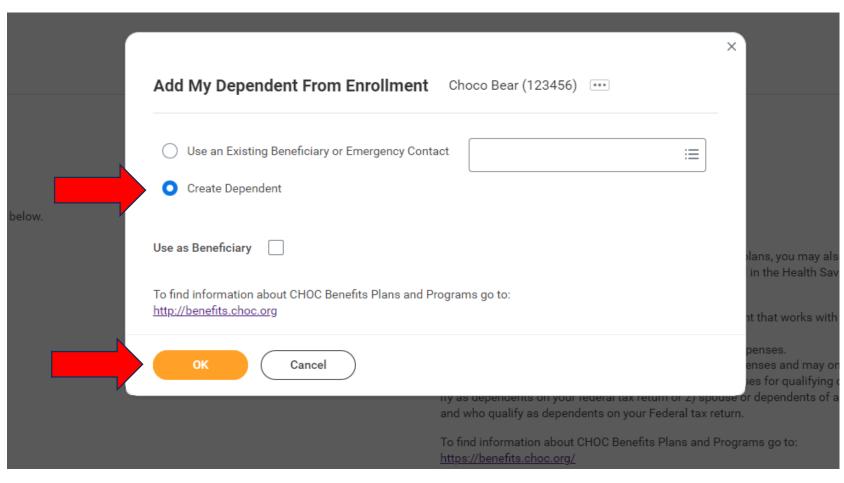

Get Started"





## Step 3: Click "Enroll" to begin





## Step 4: Click "Select" to make your selection

#### Medical

Projected Total Cost Per Paycheck \$0.00 Projected Total Credits \$0.00

#### Plans Available

Select a plan or Waive to opt out of Medical. The displayed cost of waived plans assumes coverage for Employee Only.



Click "Confirm and Continue"





#### Step 5: To add a dependent to the plan

#### Medical - Cigna PPO

Projected Total Cost Per Paycheck \$138.84

Projected Total Credits \$0.00

Dependents

Add a new dependent or select an existing dependent from the list below.

Coverage \* Employee Only

Plan cost per paycheck \$138.84

Add New Dependent

Click "Add New Dependent"



Save Cancel

#### Step 6: Add a Dependent

Click "Create Dependent"

Then, click "OK"





## Step 7: Enter the required fields marked with an asterisk (\*)



Then, click "Save"



## Step 8: Select the Dependent(s) to Enroll in Coverage





Enter dependent's SSN if available. Or, click "Reason SSN is Not Available"



Daisy Duck

Then, click "Save"

Social Security Number (SSN)

Reason SSN is Not Available



#### Step 9: Repeat the same process to enroll in other benefits





## Step 10: Click "Review and Sign"





## Step 11: Review your elections under View Summary

#### **View Summary**

Projected Total Cost Per Paycheck \$337.91

Projected Total Credits \$0.00

To find information about CHOC Benefits Plans and Programs go to: http://benefits.choc.org

Please note, you have not completed your enrollment until you select, "I Agree" and "Submit" at the bottom of this