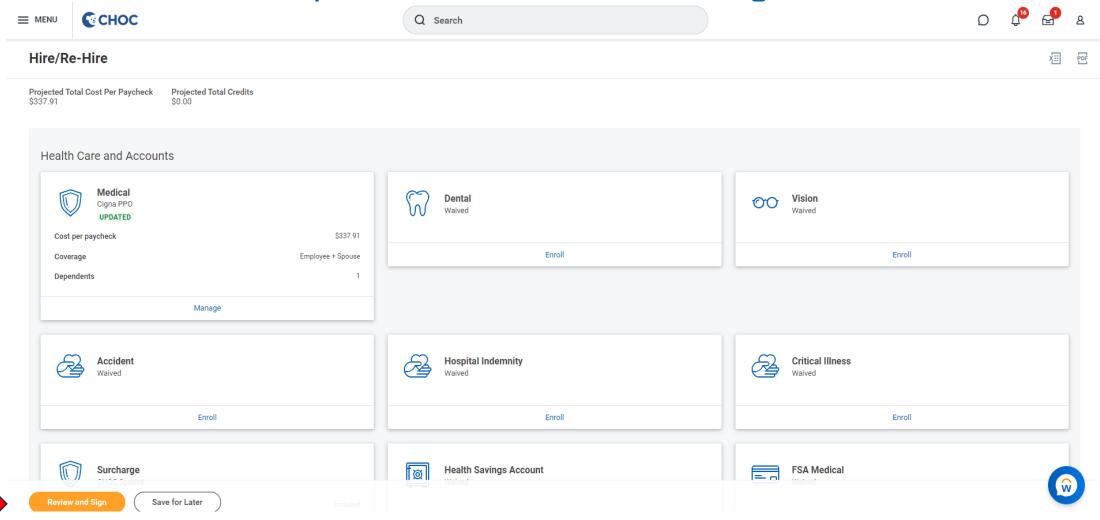

## Step 10: Click "Review and Sign"

## Step 11: Review your elections under View Summary

#### **View Summary**

Projected Total Cost Per Paycheck \$337.91

Projected Total Credits \$0.00

To find information about CHOC Benefits Plans and Programs go to: http://benefits.choc.org

Please note, you have not completed your enrollment until you select, "I Agree" and "Submit" at the bottom of this page.