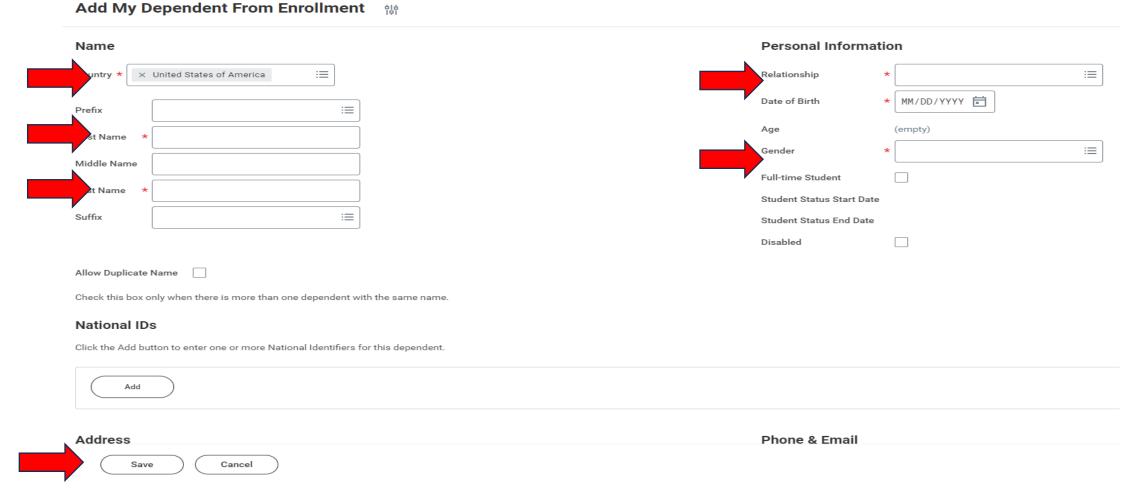

## Step 7: Enter the required fields marked with an asterisk (\*)

Then, click "Save"