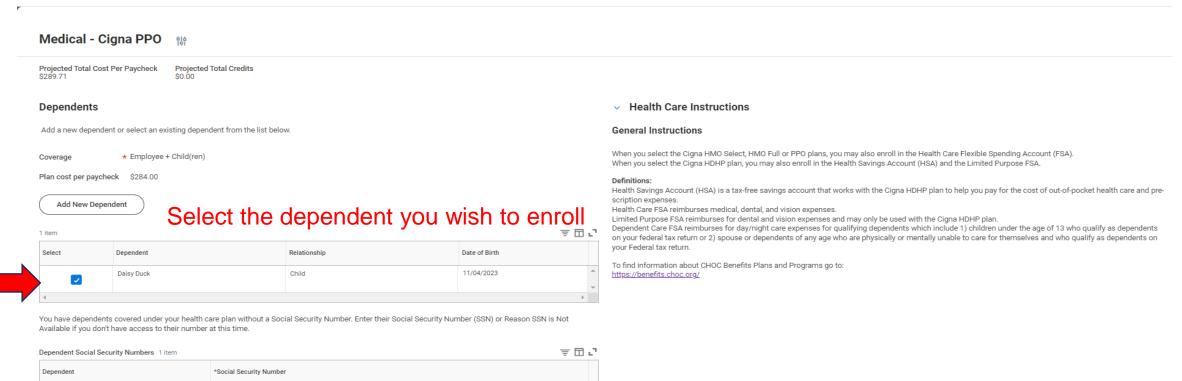

## Step 8: Select the Dependent(s) to Enroll in Coverage

Enter dependent's SSN if available. Or, click "Reason SSN is Not Available"

Daisy Duck

Then, click "Save"

Social Security Number (SSN)

Reason SSN is Not Available