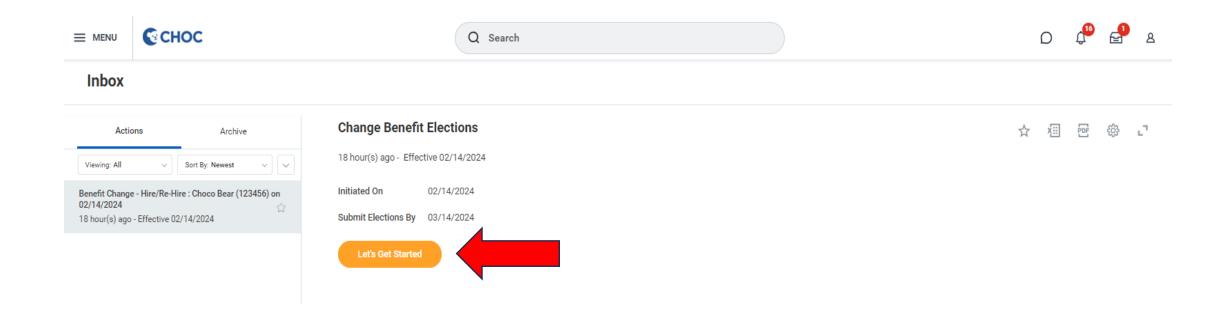

Workday: New Hire Enrollment to Benefits



#### **Table of Contents**

| Welcome to CHOC!                     | 3        |
|--------------------------------------|----------|
| How to Enroll in Benefits in Workday | 4        |
| Step by Step Instructions            | 5 $-$ 17 |



#### Welcome to CHOC!

As a benefits eligible associate, you are eligible for CHOC benefits. You will have 30 days from your hire date to enroll in benefits. Your benefits coverage starts on the 1st of the month following 30 days of your hire date.

To learn about all the benefits CHOC has to offer, visit the benefits website at https://benefits.choc.org/.





Step 1: Log in to Workday and find the benefit change Hire/Re-Hire task





## Step 2: Click "Let's Get Started"





## Step 3: Click "Enroll" to begin





## Step 4: Click "Select" to make your selection

#### Medical

Projected Total Cost Per Paycheck \$0.00 Projected Total Credits \$0.00

#### Plans Available

Select a plan or Waive to opt out of Medical. The displayed cost of waived plans assumes coverage for Employee Only.



Click "Confirm and Continue"





#### Step 5: To add a dependent to the plan

#### Medical - Cigna PPO

Projected Total Cost Per Paycheck \$138.84

Projected Total Credits \$0.00

Dependents

Add a new dependent or select an existing dependent from the list below.

Coverage \* Employee Only

Plan cost per paycheck \$138.84

Add New Dependent

Click "Add New Dependent"



Save Cancel

#### Step 6: Add a Dependent

Click "Create Dependent"

Then, click "OK"





## Step 7: