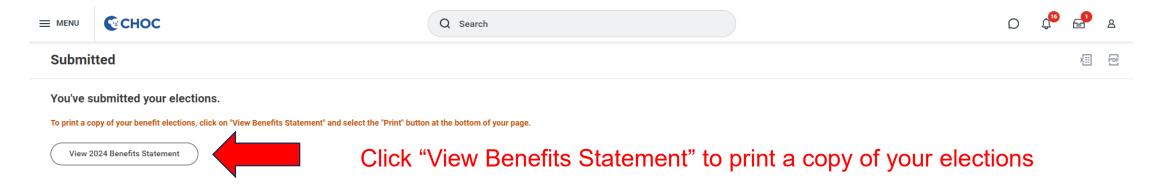

|                          |                 |                                                                                       |                            |
| Process History  Choco Bear (123456)  Change Benefits for Life Event- Awaiting Action |                          |                 |                                                                                       |                            |
| Submit Save for Later Cano                                                            | Then, click "Su          | ıbmit"          |                                                                                       | ( w                        |



#### Step 13: Congratulations! You have completed the enrollment







# LONG LIVE CHILDHOOD

Have Questions or Need Help? Submit a Workday- Benefit Elections Help Case