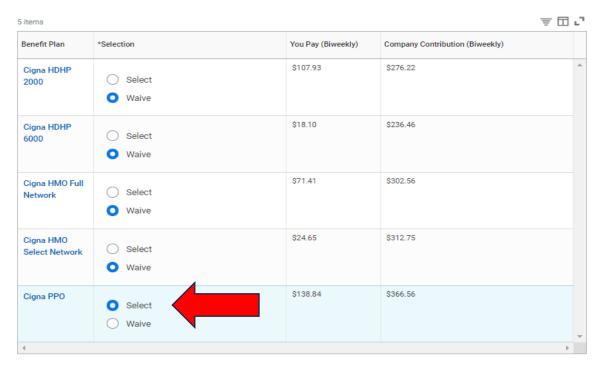

## Step 4: Click "Select" to make your selection

#### Medical

Projected Total Cost Per Paycheck \$0.00 Projected Total Credits \$0.00

#### Plans Available

Select a plan or Waive to opt out of Medical. The displayed cost of waived plans assumes coverage for Employee Only.

Click "Confirm and Continue"