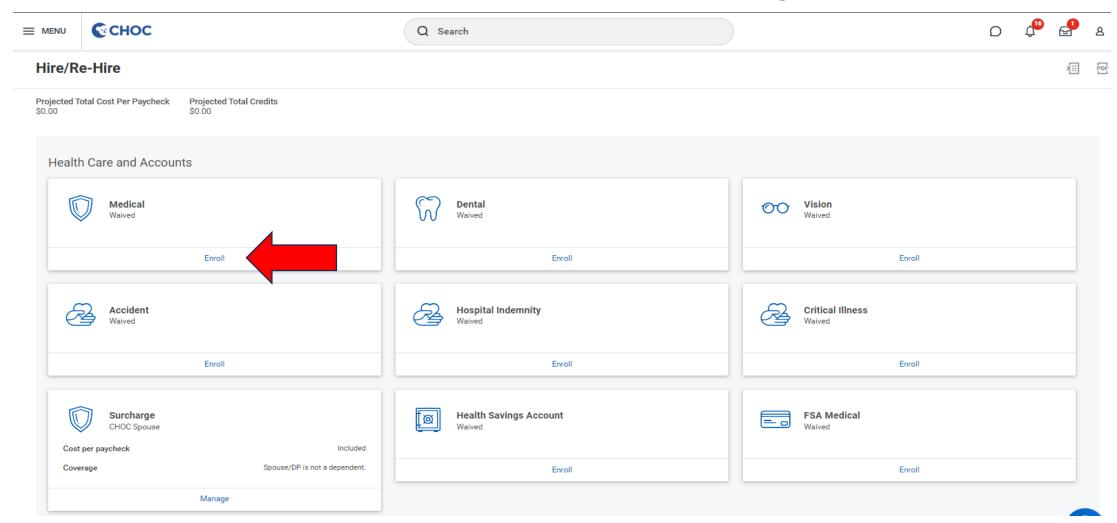

rkday: New Hire Enrollment to Benefits



#### **Table of Contents**

| Welcome to CHOC!                     | 3        |
|--------------------------------------|----------|
| How to Enroll in Benefits in Workday | 4        |
| Step by Step Instructions            | 5 $-$ 17 |



#### Welcome to CHOC!

As a benefits eligible associate, you are eligible for CHOC benefits. You will have 30 days from your hire date to enroll in benefits. Your benefits coverage starts on the 1st of the month following 30 days of your hire date.

To learn about all the benefits CHOC has to offer, visit the benefits website at https://benefits.choc.org/.





Step 1: Log in to Workday and find the benefit change Hire/Re-Hire task





## Step 2: Click "Let's Get Started"





## Step 3: Click "Enroll" to begin





## Step 4: Click "Select" to make your selection

#### Medical

Projected Total Cost Per Paycheck \$0.00 Projected Total Credits \$0.00

#### Plans Available

Select a plan or Waive to opt out of Medical. The displayed cost of waived plans assumes coverage for Employee Only.



Click "Confirm and Continue"





#### Step 5: To add a dependent to the plan

#### Medical - Cigna PPO

Projected Total Cost Per Paycheck \$138.84

Projected Total Credits \$0.00

Dependents

Add a new dependent or select an existing dependent from the list below.

Coverage \* Employee Only

Plan cost per paycheck \$138.84

Add New Dependent

Click "Add New Dependent"



Save Cancel

#### Step 6: Add a Dependent

Click "Create Dependent"

Then, click "OK"





## Step 7: Enter the required fields marked with an