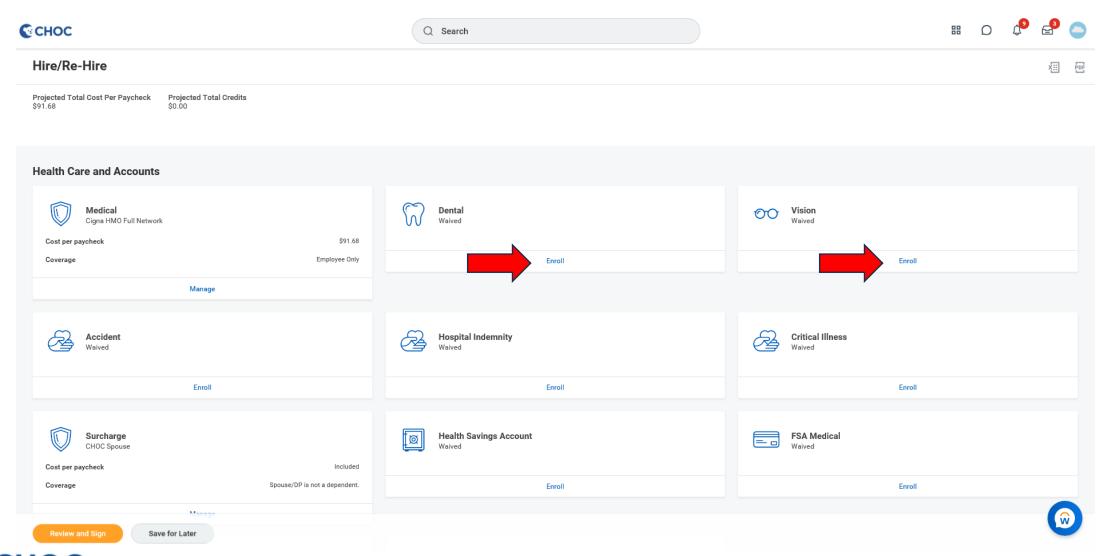

#### Medical

Projected Total Cost Per Paycheck \$0.00 Projected Total Credits \$0.00

#### Plans Available

Select a plan or Waive to opt out of Medical. The displayed cost of waived plans assumes coverage for Employee Only.

Click "Confirm and Continue"

#### Step 5: To add a dependent to the plan