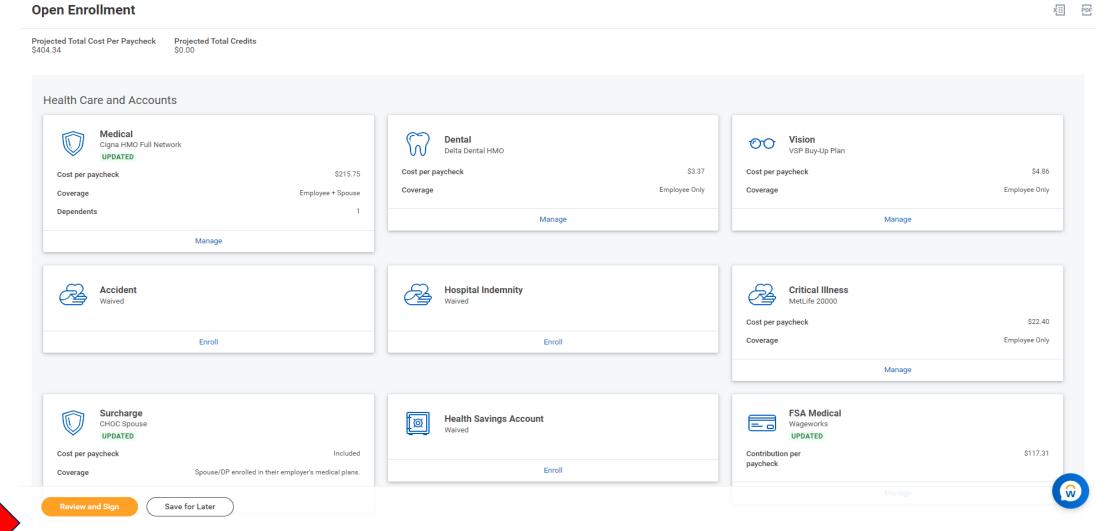

# Finalizing Open Enrollment

To finalize Open Enrollment, start by clicking "Review and Sign".

#### **View Summary**

Projected Total Cost Per Paycheck

Projected Total Credits

To find information about CHOC Benefits Plans and Programs go to: http://benefits.choc.org

Please note, you have not completed your enrollment until you select, "I Agree" and "Submit" at the bottom of this page.

Scroll to the bottom of the webpage to "finalize" your benefit elections.

Selected Benefits 8 items

| Solicities of terms o |                     |                      |                                                       |            |               |          |
|--------------------------------------------------------------------------------------------------------------------------------------------------------------------------------------------------------------------------------------------------------------------------------------------------------------------------------------------------------------------------------------------------------------------------------------------------------------------------------------------------------------------------------------------------------------------------------------------------------------------------------------------------------------------------------------------------------------------------------------------------------------------------------------------------------------------------------------------------------------------------------------------------------------------------------------------------------------------------------------------------------------------------------------------------------------------------------------------------------------------------------------------------------------------------------------------------------------------------------------------------------------------------------------------------------------------------------------------------------------------------------------------------------------------------------------------------------------------------------------------------------------------------------------------------------------------------------------------------------------------------------------------------------------------------------------------------------------------------------------------------------------------------------------------------------------------------------------------------------------------------------------------------------------------------------------------------------------------------------------------------------------------------------------------------------------------------------------------------------------------------------|---------------------|----------------------|-------------------------------------------------------|------------|---------------|----------|
| Plan                                                                                                                                                                                                                                                                                                                                                                                                                                                                                                                                                                                                                                                                                                                                                                                                                                                                                                                                                                                                                                                                                                                                                                                                                                                                                                                                                                                                                                                                                                                                                                                                                                                                                                                                                                                                                                                                                                                                                                                                                                                                                                                           | Coverage Begin Date | Deduction Begin Date | Coverage                                              | Dependents | Beneficiaries | Cost     |
| Medical                                                                                                                                                                                                                                                                                                                                                                                                                                                                                                                                                                                                                                                                                                                                                                                                                                                                                                                                                                                                                                                                                                                                                                                                                                                                                                                                                                                                                                                                                                                                                                                                                                                                                                                                                                                                                                                                                                                                                                                                                                                                                                                        | 01/01/2024          | 01/01/2024           | Employee + Spouse                                     | John Adams |               | \$215.75 |
| Cigna HMO Full Network                                                                                                                                                                                                                                                                                                                                                                                                                                                                                                                                                                                                                                                                                                                                                                                                                                                                                                                                                                                                                                                                                                                                                                                                                                                                                                                                                                                                                                                                                                                                                                                                                                                                                                                                                                                                                                                                                                                                                                                                                                                                                                         |                     |                      |                                                       |            |               |          |
| Dental                                                                                                                                                                                                                                                                                                                                                                                                                                                                                                                                                                                                                                                                                                                                                                                                                                                                                                                                                                                                                                                                                                                                                                                                                                                                                                                                                                                                                                                                                                                                                                                                                                                                                                                                                                                                                                                                                                                                                                                                                                                                                                                         | 05/01/2021          | 04/18/2021           | Employee Only                                         |            |               | \$3.37   |
| Delta Dental HMO                                                                                                                                                                                                                                                                                                                                                                                                                                                                                                                                                                                                                                                                                                                                                                                                                                                                                                                                                                                                                                                                                                                                                                                                                                                                                                                                                                                                                                                                                                                                                                                                                                                                                                                                                                                                                                                                                                                                                                                                                                                                                                               |                     |                      |                                                       |            |               |          |
| Vision                                                                                                                                                                                                                                                                                                                                                                                                                                                                                                                                                                                                                                                                                                                                                                                                                                                                                                                                                                                                                                                                                                                                                                                                                                                                                                                                                                                                                                                                                                                                                                                                                                                                                                                                                                                                                                                                                                                                                                                                                                                                                                                         | 05/01/2021          | 04/18/2021           | Employee Only                                         |            |               | \$4.86   |
| VSP Buy-Up Plan                                                                                                                                                                                                                                                                                                                                                                                                                                                                                                                                                                                                                                                                                                                                                                                                                                                                                                                                                                                                                                                                                                                                                                                                                                                                                                                                                                                                                                                                                                                                                                                                                                                                                                                                                                                                                                                                                                                                                                                                                                                                                                                |                     |                      |                                                       |            |               |          |
| Critical Illness                                                                                                                                                                                                                                                                                                                                                                                                                                                                                                                                                                                                                                                                                                                                                                                                                                                                                                                                                                                                                                                                                                                                                                                                                                                                                                                                                                                                                                                                                                                                                                                                                                                                                                                                                                                                                                                                                                                                                                                                                                                                                                               | 01/01/2021          | 01/01/2021           | Employee Only                                         |            |               | \$22.40  |
| MetLife 20000                                                                                                                                                                                                                                                                                                                                                                                                                                                                                                                                                                                                                                                                                                                                                                                                                                                                                                                                                                                                                                                                                                                                                                                                                                                                                                                                                                                                                                                                                                                                                                                                                                                                                                                                                                                                                                                                                                                                                                                                                                                                                                                  |                     |                      |                                                       |            |               |          |
| Surcharge                                                                                                                                                                                                                                                                                                                                                                                                                                                                                                                                                                                                                                                                                                                                                                                                                                                                                                                                                                                                                                                                                                                                                                                                                                                                                                                                                                                                                                                                                                                                                                                                                                                                                                                                                                                                                                                                                                                                                                                                                                                                                                                      | 01/01/2024          | 01/01/2024           | Spouse/DP enrolled in their employer's medical plans. |            |               | Included |
| CHOC Spouse                                                                                                                                                                                                                                                                                                                                                                                                                                                                                                                                                                                                                                                                                                                                                                                                                                                                                                                                                                                                                                                                                                                                                                                                                                                                                                                                                                                                                                                                                                                                                                                                                                                                                                                                                                                                                                                                                                                                                                                                                                                                                                                    |                     |                      |                                                       |            |               |          |
| FSA Medical                                                                                                                                                                                                                                                                                                                                                                                                                                                                                                                                                                                                                                                                                                                                                                                                                                                                                                                                                                                                                                                                                                                                                                                                                                                                                                                                                                                                                                                                                                                                                                                                                                                                                                                                                                                                                                                                                                                                                                                                                                                                                                                    | 01/01/2024          | 01/01/2024           | \$3,050.00 Annual                                     |            |               | \$117.31 |
| Wageworks                                                                                                                                                                                                                                                                                                                                                                                                                                                                                                                                                                                                                                                                                                                                                                                                                                                                                                                                                                                                                                                                                                                                                                                                                                                                                                                                                                                                                                                                                                                                                                                                                                                                                                                                                                                                                                                                                                                                                                                                                                                                                                                      |                     |                      |                                                       |            |               |          |
| Optional Employee Life                                                                                                                                                                                                                                                                                                                                                                                                                                                                                                                                                                                                                                                                                                                                                                                                                                                                                                                                                                                                                                                                                                                                                                                                                                                                                                                                                                                                                                                                                                                                                                                                                                                                                                                                                                                                                                                                                                                                                                                                                                                                                                         | 01/01/2024          | 01/01/2024           | \$250,000                                             |            | John Adams    | \$32.42  |
| The Hartford (Employee)                                                                                                                                                                                                                                                                                                                                                                                                                                                                                                                                                                                                                                                                                                                                                                                                                                                                                                                                                                                                                                                                                                                                                                                                                                                                                                                                                                                                                                                                                                                                                                                                                                                                                                                                                                                                                                                                                                                                                                                                                                                                                                        |                     |                      |                                                       |            |               |          |
| STD                                                                                                                                                                                                                                                                                                                                                                                                                                                                                                                                                                                                                                                                                                                                                                                                                                                                                                                                                                                                                                                                                                                                                                                                                                                                                                                                                                                                                                                                                                                                                                                                                                                                                                                                                                                                                                                                                                                                                                                                                                                                                                                            | 01/01/2024          | 01/01/2024           | 70% of Salary                                         |            |               | \$8.23   |

#### Total Benefits Cost 1 item

| Company Contribution | Employee Cost | Credits | Net Cost | ^ |  |
|----------------------|---------------|---------|----------|---|--|
| \$586.36             | \$404.34      | \$0.00  | \$404.34 | ~ |  |