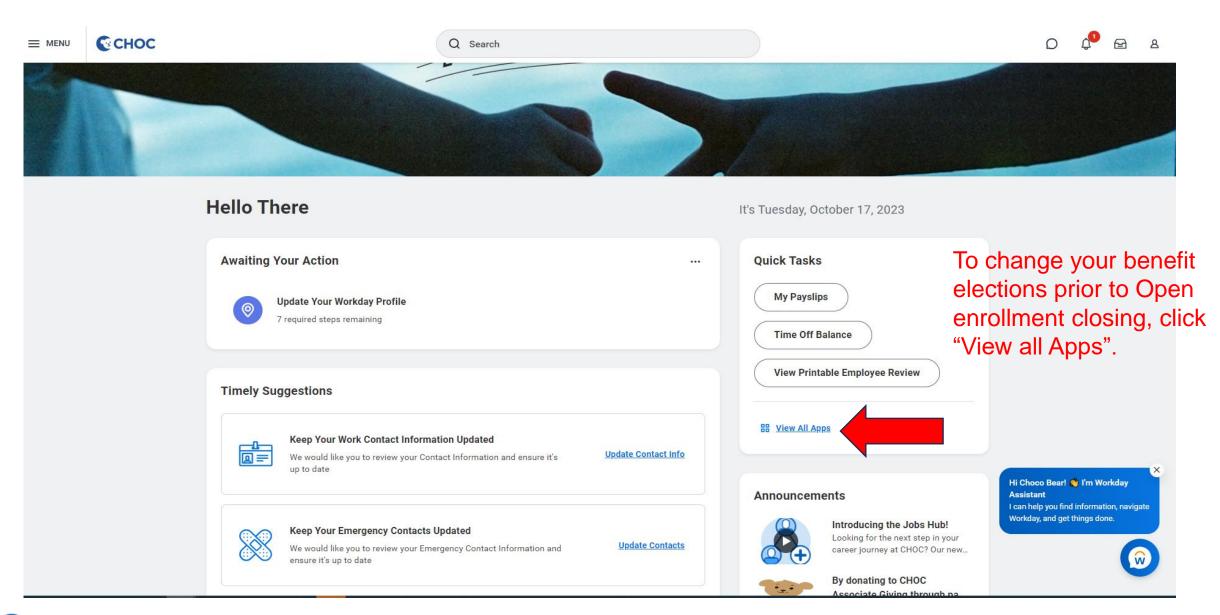

# Changing your elections

### Changing Your Benefit Elections After Submitting

#### **Open Enrollment**

Χ

Projected Total Cost Per Paycheck \$404.34 Projected Total Credits

You may revise any benefit options you choose. Make sure to finalize open enrollment a previously shown.