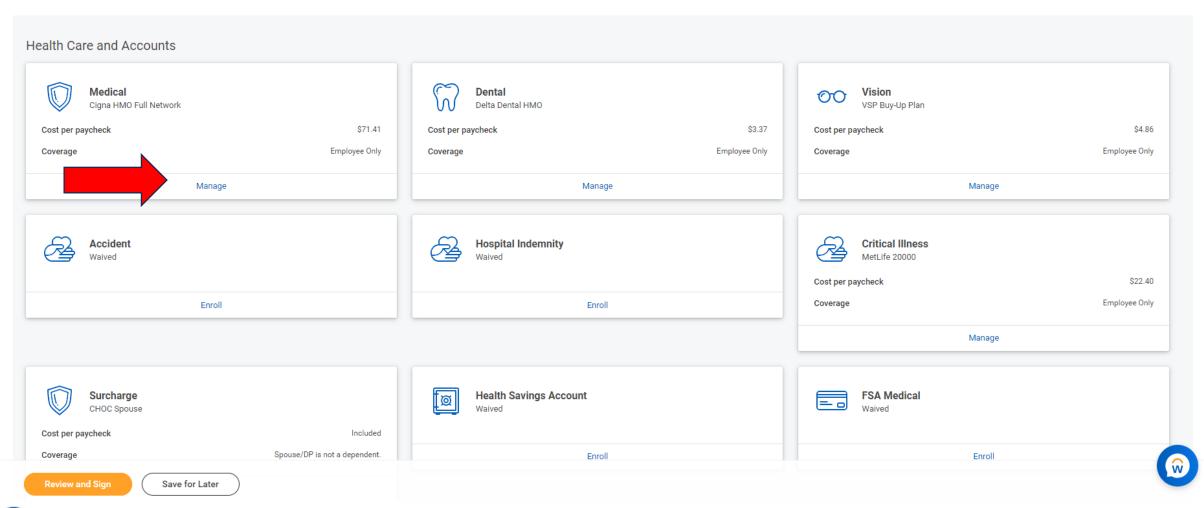

To find information about CHOC Benefits Plans and Programs go to: https://benefits.choc.org/

Select the medical plan you wish to enroll in and click "Confirm and Continue".