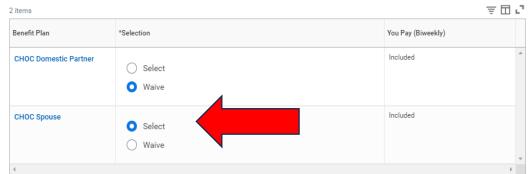

You must first select if you have either a Spouse or Registered Domestic Partner. If you do not have a Spouse or Registered Domestic Partner, you must still make a selection to move to the next screen. Click "Confirm and Continue".

#### **Surcharge - CHOC Spouse**

From the drop-down menu, select the appropriate reason and click "Save".