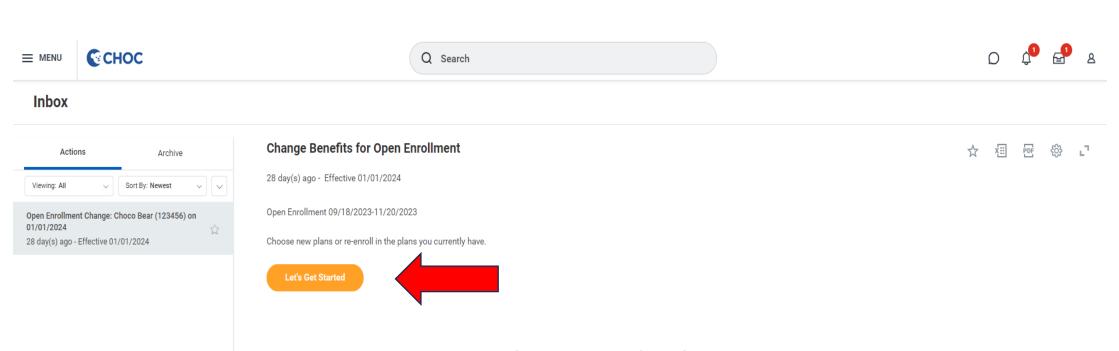

# Workday: Open Enrollment



### **Table of Contents**

| View Open Enrollment Change Task      | 3-4   |
|---------------------------------------|-------|
| Medical Plans                         | 5-7   |
| Adding a Dependent                    | 8-12  |
| Health and Savings Accounts           |       |
| Optional Life Insurance               |       |
| Disability Insurance                  | 21-24 |
| Spousal Surcharge                     |       |
| Finalizing Open Enrollment            |       |
| Acknowledgment of To Do Notifications |       |
| Changing Elections                    |       |
|                                       |       |















# Medical Plans















#### **Open Enrollment**

Projected Total Cost Per Paycheck \$102.04 Projected Total Credits \$0.00





#### Medical

Projected Total Cost Per Paycheck \$102.04 Projected Total Credits

#### Plans Available

Select a plan or Waive to opt out of Medical. The displayed cost of waived plans assumes coverage for Employee Only.



#### Health Care Instructions

#### **General Instructions**

When you select the Cigna HMO Select, HMO Full or PPO plans, you may also enroll in the Health Care Flexible Spending Account (FSA). When you select the Cigna HDHP plan, you may also enroll in the Health Savings Account (HSA) and the Limited Purpose FSA.

#### Definitions

Health Savings Account (HSA) is a tax-free savings account that works with the Cigna HDHP plan t