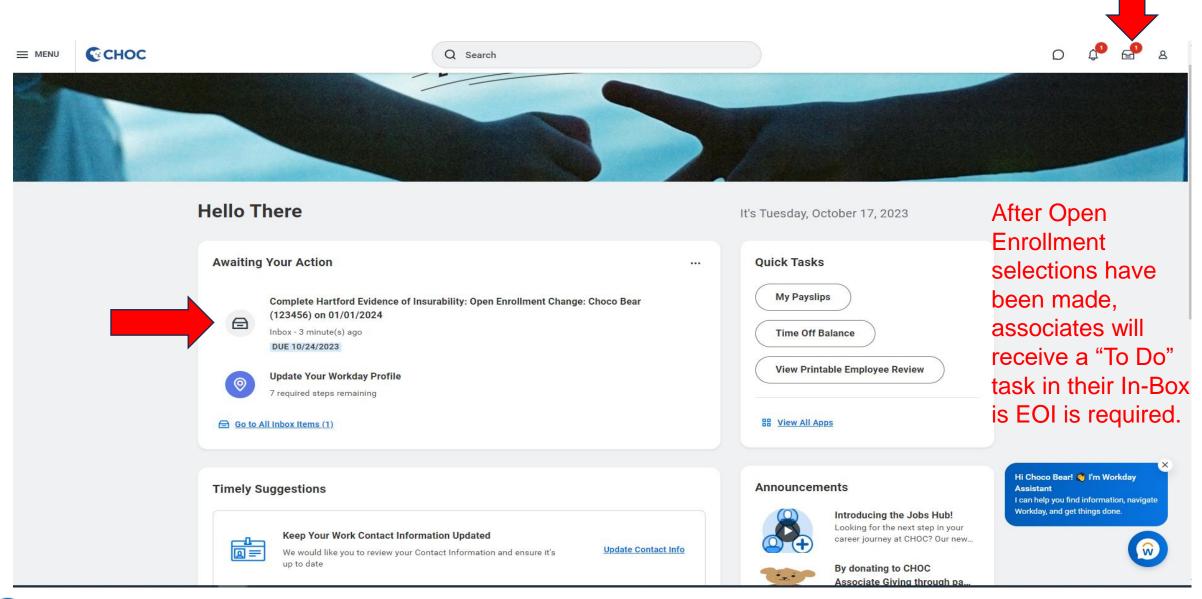

are denied coverage.

#### Total Benefits Cost 1 item

| Company Contribution | Employee Cost | Credits | Net Cost | ^ |  |
|----------------------|---------------|---------|----------|---|--|
| \$586.36             | \$404.34      | \$0.00  | \$404.34 | ~ |  |

#### Attachments



#### **Electronic Signature**

I acknowledge that I have been given the opportunity to enroll myself and/or eligible dependents in my employer's benefits plans. I hereby authorize CHOC Children's to take any applicable deductions from my salary with regard to these benefits plans, including applying any start, stop, increase, decrease or change in deduction amount.

l Accept



Associates must click "I accept" and "Submit" to finalize benefit elections.



♥□□□■



Acknowledgment of "To Do"

Notifications











# Changing your elections













### Changing Your Benefit Elections After Submitting





#### **Needs Attention**



#### Overview

















#### **Open Enrollment**

Χ



Projected Total Cost Per Paycheck \$404.34 Projected Total Credits

You may revise any benefit options you choose. Make sure to finalize open enrollment a previously shown.





# LONG LIVE CHILDHOOD

Have questions or Need Help? Submit a Workday-Open Enrollment Help Case