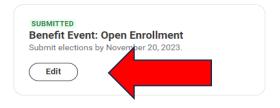

#### **Open Enrollment**

Χ

Projected Total Cost Per Paycheck \$404.34 Projected Total Credits

You may revise any benefit options you choose. Make sure to finalize open enrollment a previously shown.