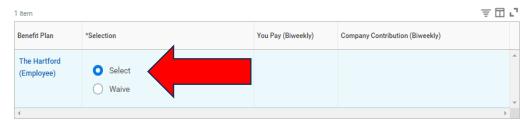

#### Plans Available

Select a plan or Waive to opt out of Medical. The displayed cost of waived plans assumes coverage for Employee Only.

To find information about CHOC Benefits Plans and Programs go to: https://benefits.choc.org/

Select the medical plan you wish to enroll in and click "Confirm and Continue".