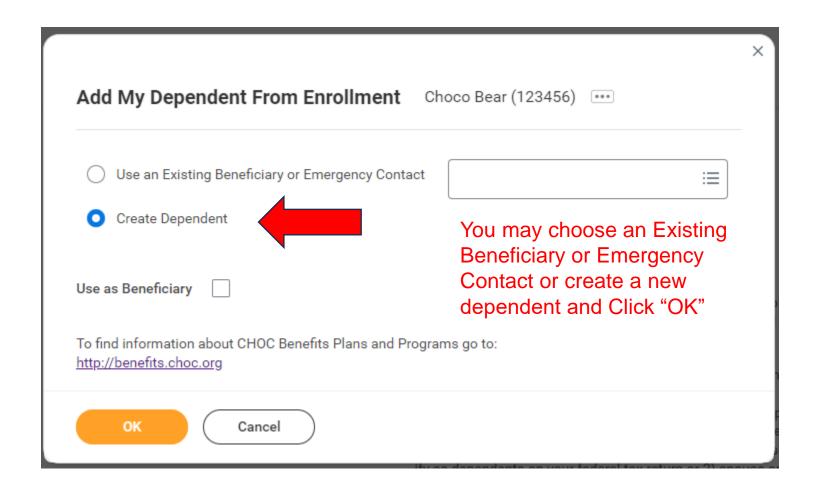

#### Add My Dependent From Enrollment Name **Personal Information** $\equiv$ $\equiv$ × United States of America Relationship \* × Spouse **\*** 10/17/1985 **=** Date of Birth $\equiv$ Prefix 38 years, 0 months, 0 days Age First Name $\equiv$ Gender \* × Female Middle Name Full-time Student Last Name Adams Student Status Start Date $\equiv$ Suffix Student Status End Date Disabled Allow Duplicate Name All fields with a red asterisk Check this box only when there is more than one dependent with the same name. must be completed. Click National IDs "Save". Click the Add button to enter one or more National Identifiers for this dependent. Add Address Phone & Email × (714) 656-8741 for Choco Bear, × 12502 Bubbling Well Road for Use Existing Address Use Existing Phone