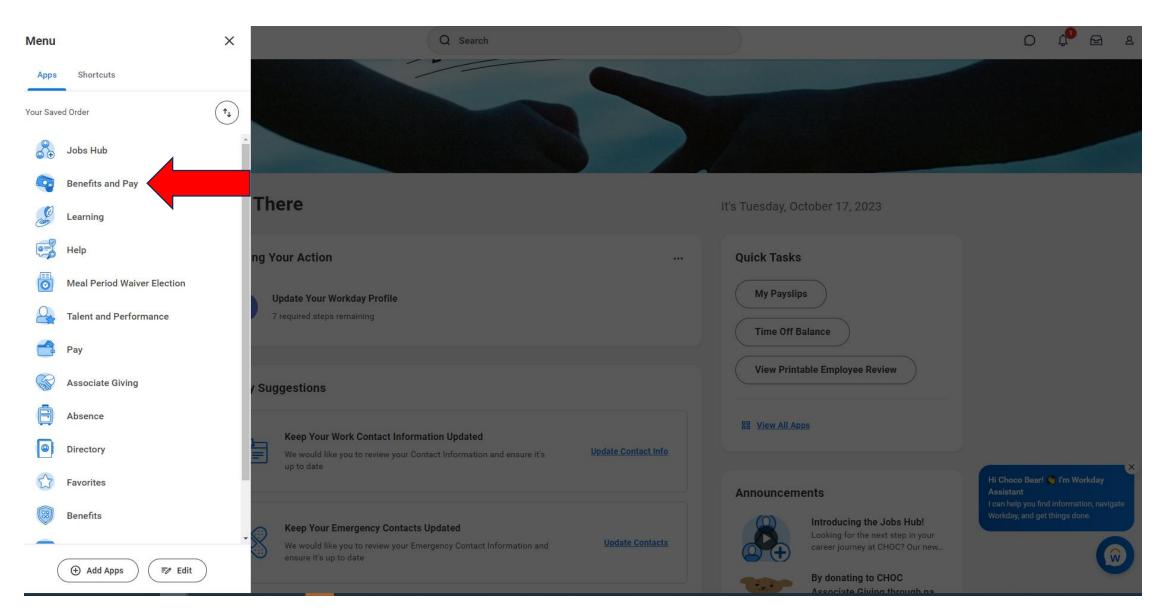

# Changing your elections

### Changing Your Benefit Elections After Submitting

#### **Open Enrollment**

Χ

Projected Total Cost Per Paycheck \$404.34 Projected Total Credits

You may revise any benefit options you choose. Make sure to finalize open enrollment a previously shown.