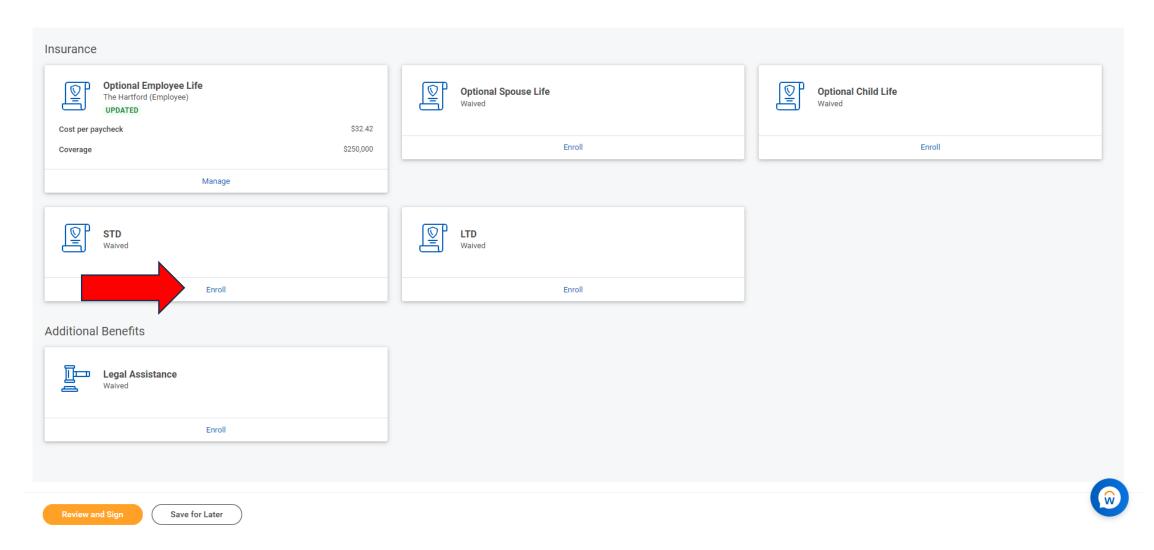

#### Plans Available

Select a plan or Waive to opt out of STD.

To find information about CHOC Benefits Plans and Programs go to: http://benefits.choc.org/

If you wish to enroll in STD, click "Select" and "Confirm and Continue".