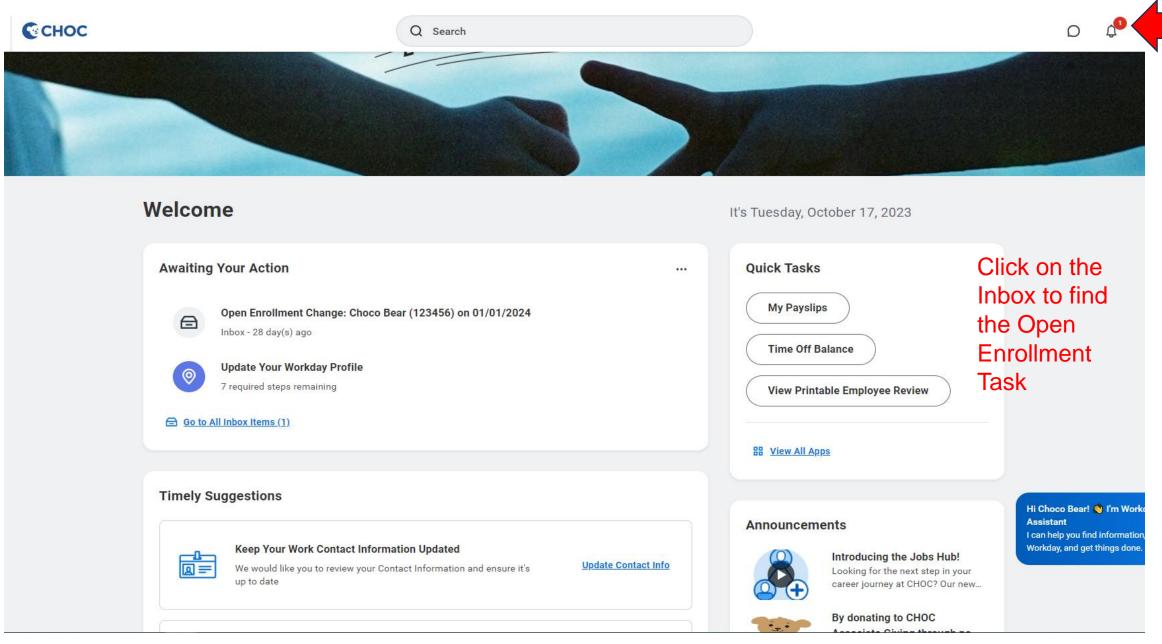

# Workday: Open Enrollment



### **Table of Contents**

| View Open Enrollment Change Task      | 3-4   |
|---------------------------------------|-------|
| Medical Plans                         | 5-7   |
| Adding a Dependent                    | 8-12  |
| Health and Savings Accounts           |       |
| Optional Life Insurance               |       |
| Disability Insurance                  | 21-24 |
| Spousal Surcharge                     |       |
| Finalizing Open Enrollment            |       |
| Acknowledgment of To Do Notifications |       |
| Changing Elections                    |       |
|                                       |       |















# Medical Plans















#### **Open Enrollment**

Projected Total Cost Per Paycheck \$102.04 Projected Total Credits \$0.00





#### Medical

Projected Total Cost Per Paycheck \$102.04 Projected Total Credits

#### Plans Available

Select a plan or Waive to opt out of Medical. The displayed cost of waived plans assumes coverage for Employee Only.



#### Health Care Instructions

#### **General Instructions**

When you select the Cigna HMO Select, HMO Full or PPO plans, you may also enroll in the Health Care Flexible Spending Account (FSA). When you select the Cigna HDHP plan, you may also enroll in the Health Savings Account (HSA) and the Limited Purpose FSA.

#### Definitions

Health Savings Account (HSA) is a tax-free savings account that works with the Cigna HDHP pl