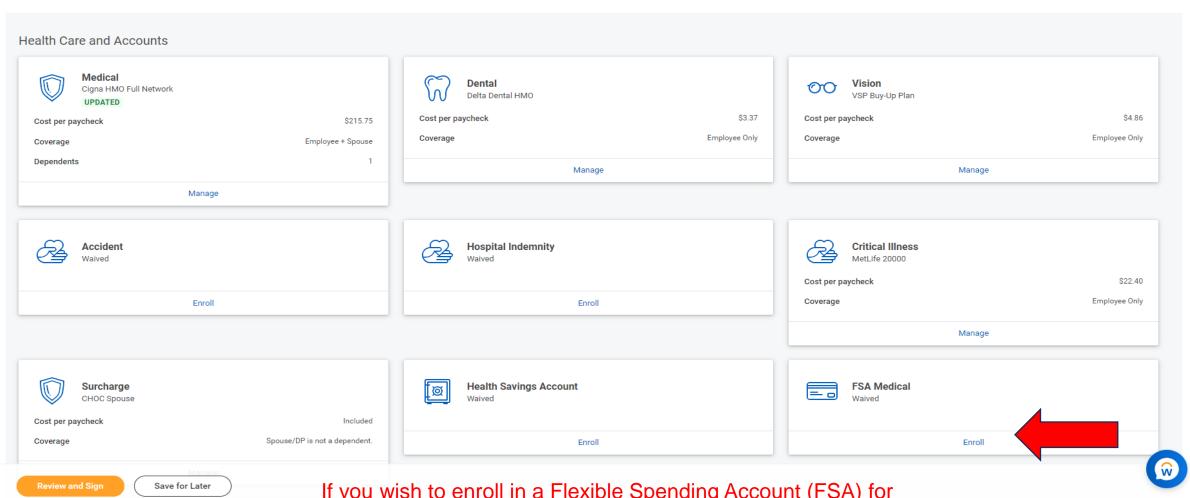

### Health and Savings Accounts

#### **Open Enrollment**

PDF

Projected Total Cost Per Paycheck Projected Total Credits \$246.38 \$0.00

**€** CHOC

If you wish to enroll in a Flexible Spending Account (FSA) for the next calendar year, you must re-enroll during Annual Open Enrollment. FSA elections do not roll over from year to year.

#### **FSA Medical**

Projected Total Cost Per Paycheck \$246.38 Projected Total Credits \$0.00

#### **Plans Available**

Select a plan or Waive to opt out of FSA Medical.