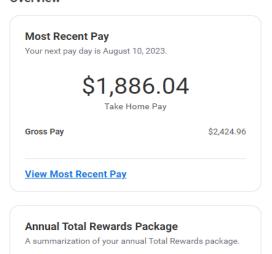

--|---------------|---------|----------|---|--|
| \$586.36             | \$404.34      | \$0.00  | \$404.34 | ~ |  |

#### Attachments



#### **Electronic Signature**

I acknowledge that I have been given the opportunity to enroll myself and/or eligible dependents in my employer's benefits plans. I hereby authorize CHOC Children's to take any applicable deductions from my salary with regard to these benefits plans, including applying any start, stop, increase, decrease or change in deduction amount.

l Accept



Associates must click "I accept" and "Submit" to finalize benefit elections.



♥□□□■



Acknowledgment of "To Do"

Notifications











# Changing your elections













### Changing Your Benefit Elections After Submitting





#### **Needs Attention**



#### Overview

















#### **Open Enrollment**

Χ



Projected Total Cost Per Paycheck \$404.34 Projected Total Credits

You may revise any benefit options you choose. Make sure to finalize open enrollment a previously shown.





# LONG LIVE CHILDHOOD

Have questions or Need Help? Submit a Workday-Open Enrollment Help Case