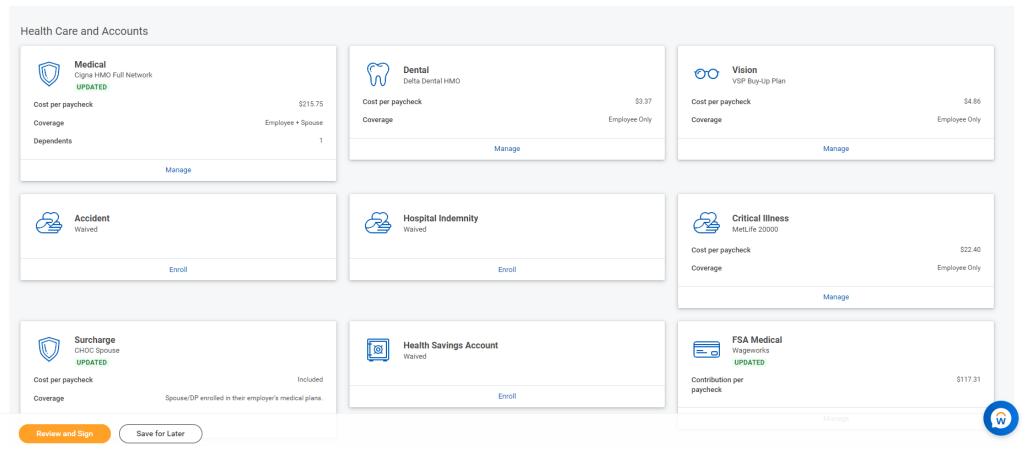

Scroll to the bottom of the webpage to "finalize" your benefit elections.

Selected Benefits 8 items

| Solicities of terms o |                     |                      |                                                       |            |               |          |
|--------------------------------------------------------------------------------------------------------------------------------------------------------------------------------------------------------------------------------------------------------------------------------------------------------------------------------------------------------------------------------------------------------------------------------------------------------------------------------------------------------------------------------------------------------------------------------------------------------------------------------------------------------------------------------------------------------------------------------------------------------------------------------------------------------------------------------------------------------------------------------------------------------------------------------------------------------------------------------------------------------------------------------------------------------------------------------------------------------------------------------------------------------------------------------------------------------------------------------------------------------------------------------------------------------------------------------------------------------------------------------------------------------------------------------------------------------------------------------------------------------------------------------------------------------------------------------------------------------------------------------------------------------------------------------------------------------------------------------------------------------------------------------------------------------------------------------------------------------------------------------------------------------------------------------------------------------------------------------------------------------------------------------------------------------------------------------------------------------------------------------|---------------------|----------------------|-------------------------------------------------------|------------|---------------|----------|
| Plan                                                                                                                                                                                                                                                                                                                                                                                                                                                                                                                                                                                                                                                                                                                                                                                                                                                                                                                                                                                                                                                                                                                                                                                                                                                                                                                                                                                                                                                                                                                                                                                                                                                                                                                                                                                                                                                                                                                                                                                                                                                                                                                           | Coverage Begin Date | Deduction Begin Date | Coverage                                              | Dependents | Beneficiaries | Cost     |
| Medical                                                                                                                                                                                                                                                                                                                                                                                                                                                                                                                                                                                                                                                                                                                                                                                                                                                                                                                                                                                                                                                                                                                                                                                                                                                                                                                                                                                                                                                                                                                                                                                                                                                                                                                                                                                                                                                                                                                                                                                                                                                                                                                        | 01/01/2024          | 01/01/2024           | Employee + Spouse                                     | John Adams |               | \$215.75 |
| Cigna HMO Full Network                                                                                                                                                                                                                                                                                                                                                                                                                                                                                                                                                                                                                                                                                                                                                                                                                                                                                                                                                                                                                                                                                                                                                                                                                                                                                                                                                                                                                                                                                                                                                                                                                                                                                                                                                                                                                                                                                                                                                                                                                                                                                                         |                     |                      |                                                       |            |               |          |
| Dental                                                                                                                                                                                                                                                                                                                                                                                                                                                                                                                                                                                                                                                                                                                                                                                                                                                                                                                                                                                                                                                                                                                                                                                                                                                                                                                                                                                                                                                                                                                                                                                                                                                                                                                                                                                                                                                                                                                                                                                                                                                                                                                         | 05/01/2021          | 04/18/2021           | Employee Only                                         |            |               | \$3.37   |
| Delta Dental HMO                                                                                                                                                                                                                                                                                                                                                                                                                                                                                                                                                                                                                                                                                                                                                                                                                                                                                                                                                                                                                                                                                                                                                                                                                                                                                                                                                                                                                                                                                                                                                                                                                                                                                                                                                                                                                                                                                                                                                                                                                                                                                                               |                     |                      |                                                       |            |               |          |
| Vision                                                                                                                                                                                                                                                                                                                                                                                                                                                                                                                                                                                                                                                                                                                                                                                                                                                                                                                                                                                                                                                                                                                                                                                                                                                                                                                                                                                                                                                                                                                                                                                                                                                                                                                                                                                                                                                                                                                                                                                                                                                                                                                         | 05/01/2021          | 04/18/2021           | Employee Only                                         |            |               | \$4.86   |
| VSP Buy-Up Plan                                                                                                                                                                                                                                                                                                                                                                                                                                                                                                                                                                                                                                                                                                                                                                                                                                                                                                                                                                                                                                                                                                                                                                                                                                                                                                                                                                                                                                                                                                                                                                                                                                                                                                                                                                                                                                                                                                                                                                                                                                                                                                                |                     |                      |                                                       |            |               |          |
| Critical Illness                                                                                                                                                                                                                                                                                                                                                                                                                                                                                                                                                                                                                                                                                                                                                                                                                                                                                                                                                                                                                                                                                                                                                                                                                                                                                                                                                                                                                                                                                                                                                                                                                                                                                                                                                                                                                                                                                                                                                                                                                                                                                                               | 01/01/2021          | 01/01/2021           | Employee Only                                         |            |               | \$22.40  |
| MetLife 20000                                                                                                                                                                                                                                                                                                                                                                                                                                                                                                                                                                                                                                                                                                                                                                                                                                                                                                                                                                                                                                                                                                                                                                                                                                                                                                                                                                                                                                                                                                                                                                                                                                                                                                                                                                                                                                                                                                                                                                                                                                                                                                                  |                     |                      |                                                       |            |               |          |
| Surcharge                                                                                                                                                                                                                                                                                                                                                                                                                                                                                                                                                                                                                                                                                                                                                                                                                                                                                                                                                                                                                                                                                                                                                                                                                                                                                                                                                                                                                                                                                                                                                                                                                                                                                                                                                                                                                                                                                                                                                                                                                                                                                                                      | 01/01/2024          | 01/01/2024           | Spouse/DP enrolled in their employer's medical plans. |            |               | Included |
| CHOC Spouse                                                                                                                                                                                                                                                                                                                                                                                                                                                                                                                                                                                                                                                                                                                                                                                                                                                                                                                                                                                                                                                                                                                                                                                                                                                                                                                                                                                                                                                                                                                                                                                                                                                                                                                                                                                                                                                                                                                                                                                                                                                                                                                    |                     |                      |                                                       |            |               |          |
| FSA Medical                                                                                                                                                                                                                                                                                                                                                                                                                                                                                                                                                                                                                                                                                                                                                                                                                                                                                                                                                                                                                                                                                                                                                                                                                                                                                                                                                                                                                                                                                                                                                                                                                                                                                                                                                                                                                                                                                                                                                                                                                                                                                                                    | 01/01/2024          | 01/01/2024           | \$3,050.00 Annual                                     |            |               | \$117.31 |
| Wageworks                                                                                                                                                                                                                                                                                                                                                                                                                                                                                                                                                                                                                                                                                                                                                                                                                                                                                                                                                                                                                                                                                                                                                                                                                                                                                                                                                                                                                                                                                                                                                                                                                                                                                                                                                                                                                                                                                                                                                                                                                                                                                                                      |                     |                      |                                                       |            |               |          |
| Optional Employee Life                                                                                                                                                                                                                                                                                                                                                                                                                                                                                                                                                                                                                                                                                                                                                                                                                                                                                                                                                                                                                                                                                                                                                                                                                                                                                                                                                                                                                                                                                                                                                                                                                                                                                                                                                                                                                                                                                                                                                                                                                                                                                                         | 01/01/2024          | 01/01/2024           | \$250,000                                             |            | John Adams    | \$32.42  |
| The Hartford (Employee)                                                                                                                                                                                                                                                                                                                                                                                                                                                                                                                                                                                                                                                                                                                                                                                                                                                                                                                                                                                                                                                                                                                                                                                                                                                                                                                                                                                                                                                                                                                                                                                                                                                                                                                                                                                                                                                                                                                                                                                                                                                                                                        |                     |                      |                                                       |            |               |          |
| STD                                                                                                                                                                                                                                                                                                                                                                                                                                                                                                                                                                                                                                                                                                                                                                                                                                                                                                                                                                                                                                                                                                                                                                                                                                                                                                                                                                                                                                                                                                                                                                                                                                                                                                                                                                                                                                                                                                                                                                                                                                                                                                                            | 01/01/2024          | 01/01/2024           | 70% of Salary                                         |            |               | \$8.23   |