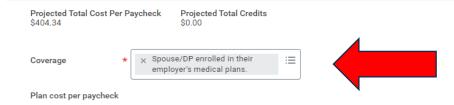

#### Definitions:

Spouse/DP was offered medical coverage by employer but declined to enroll - \$50 surcharge will be applied.

Spouse/DP is not eligible for or was not offered coverage from employer – No surcharge will be applied.

Spouse/DP enrolled in their employer's medical plans – No surcharge will be applied.

Do not have a spouse – No surcharge will be applied.

To find information about CHOC Benefits Plans and Programs go to: https://benefits.choc.org/