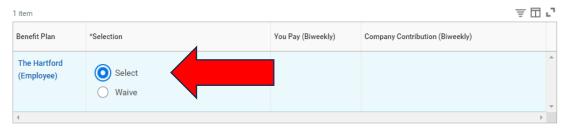

#### Optional Employee Life - The Hartford (Employee)

Projected Total Cost Per Paycheck

Projected Total Credits

#### Coverage

Your guaranteed coverage amount for Optional Employee Life - The Hartford (Employee) is \$10,000. Submit your Evidence of Insurability to The Hartford to be considered for the coverage amount of \$250,000.