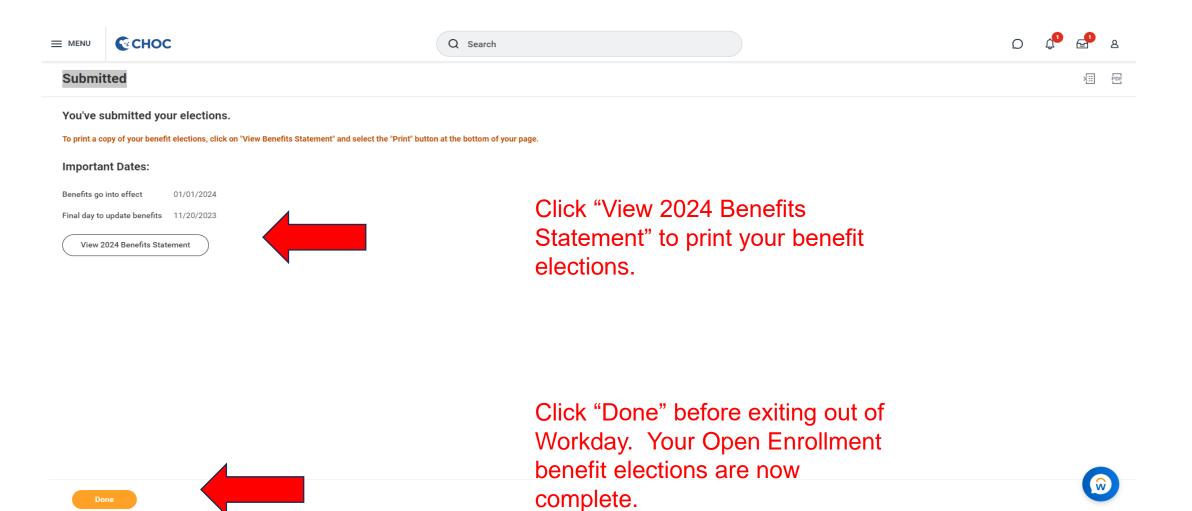

l Accept

Associates must click "I accept" and "Submit" to finalize benefit elections.

♥□□□■

Acknowledgment of "To Do"

Notifications