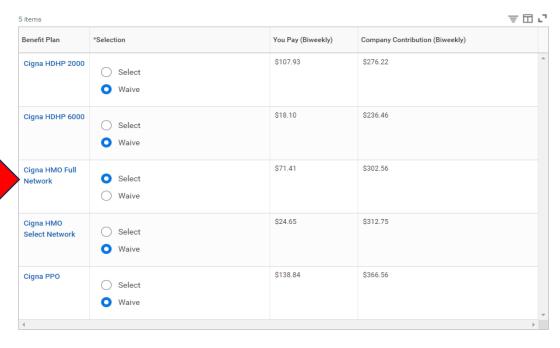

#### Plans Available

Select a plan or Waive to opt out of Medical. The displayed cost of waived plans assumes coverage for Employee Only.

To find information about CHOC Benefits Plans and Programs go to: https://benefits.choc.org/

Select the medical plan you wish to enroll in and click "Confirm and Continue".