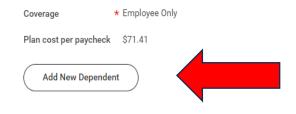

#### Dependents

Add a new dependent or select an existing dependent from the list below.

Click here to add a new dependent.