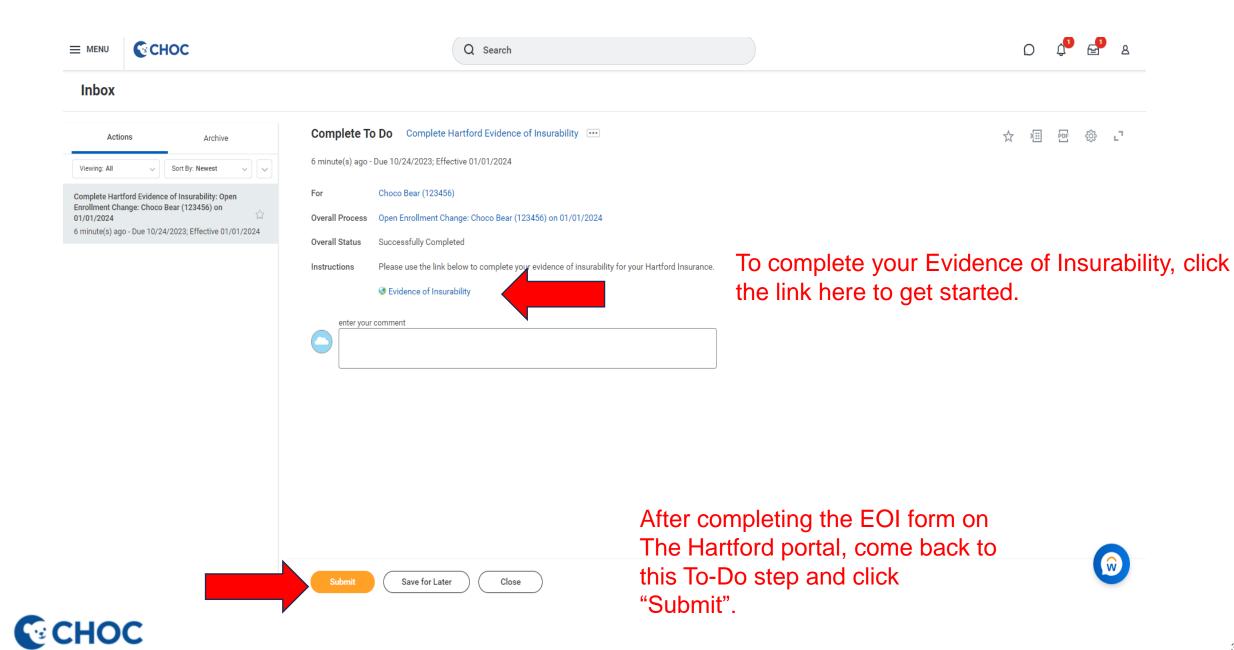

denied coverage.

#### Total Benefits Cost 1 item

| Company Contribution | Employee Cost | Credits | Net Cost | ^ |  |
|----------------------|---------------|---------|----------|---|--|
| \$586.36             | \$404.34      | \$0.00  | \$404.34 | ~ |  |

#### Attachments



#### **Electronic Signature**

I acknowledge that I have been given the opportunity to enroll myself and/or eligible dependents in my employer's benefits plans. I hereby authorize CHOC Children's to take any applicable deductions from my salary with regard to these benefits plans, including applying any start, stop, increase, decrease or change in deduction amount.

l Accept



Associates must click "I accept" and "Submit" to finalize benefit elections.



♥□□□■



Acknowledgment of "To Do"

Notifications











# Changing your elections













### Changing Your Benefit Elections After Submitting





#### **Needs Attention**



#### Overview

















#### **Open Enrollment**

Χ



Projected Total Cost Per Paycheck \$404.34 Projected Total Credits

You may revise any benefit options you choose. Make sure to finalize open enrollment a previously shown.





# LONG LIVE CHILDHOOD

Have questions or Need Help? Submit a Workday-Open Enrollment Help Case