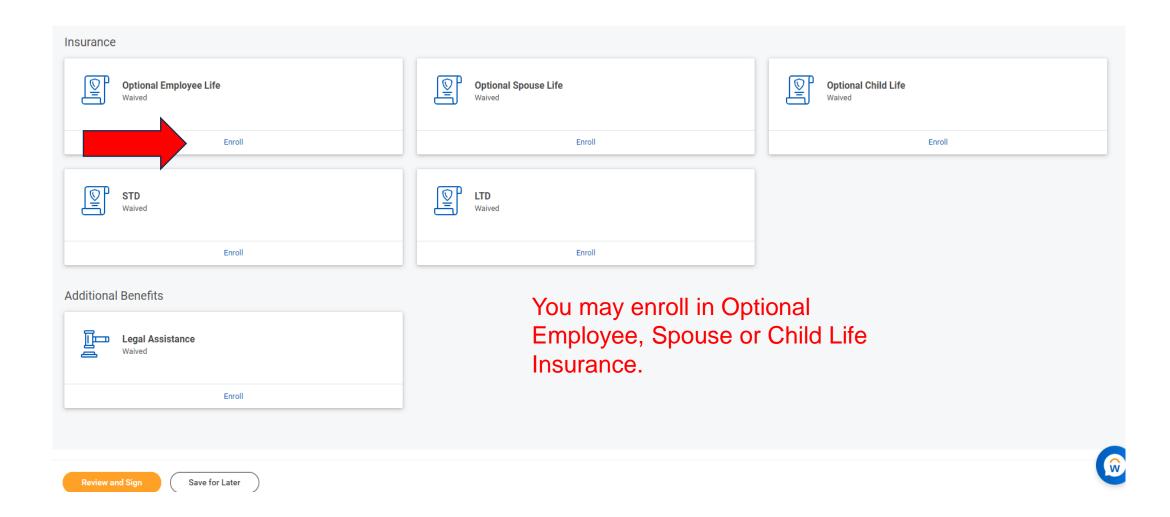

# Optional Life Insurance

## Optional Life Insurance

#### **Optional Employee Life**

Projected Total Cost Per Paycheck

Projected Total Credits \$0.00

Cancel

#### Plans Available

Select a plan or Waive to opt out of Optional Employee Life.