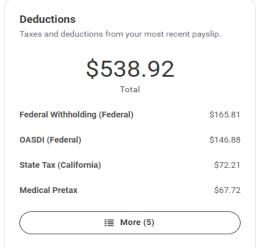

|---------------|---------|----------|---|--|
| \$586.36             | \$404.34      | \$0.00  | \$404.34 | ~ |  |

#### Attachments



#### **Electronic Signature**

I acknowledge that I have been given the opportunity to enroll myself and/or eligible dependents in my employer's benefits plans. I hereby authorize CHOC Children's to take any applicable deductions from my salary with regard to these benefits plans, including applying any start, stop, increase, decrease or change in deduction amount.

l Accept



Associates must click "I accept" and "Submit" to finalize benefit elections.



♥□□□■



Acknowledgment of "To Do"

Notifications











# Changing your elections













### Changing Your Benefit Elections After Submitting





#### **Needs Attention**



#### Overview

















#### **Open Enrollment**

Χ



Projected Total Cost Per Paycheck \$404.34 Projected Total Credits

You may revise any benefit options you choose. Make sure to finalize open enrollment a previously shown.





# LONG LIVE CHILDHOOD

Have questions or Need Help? Submit a Workday-Open Enrollment Help Case