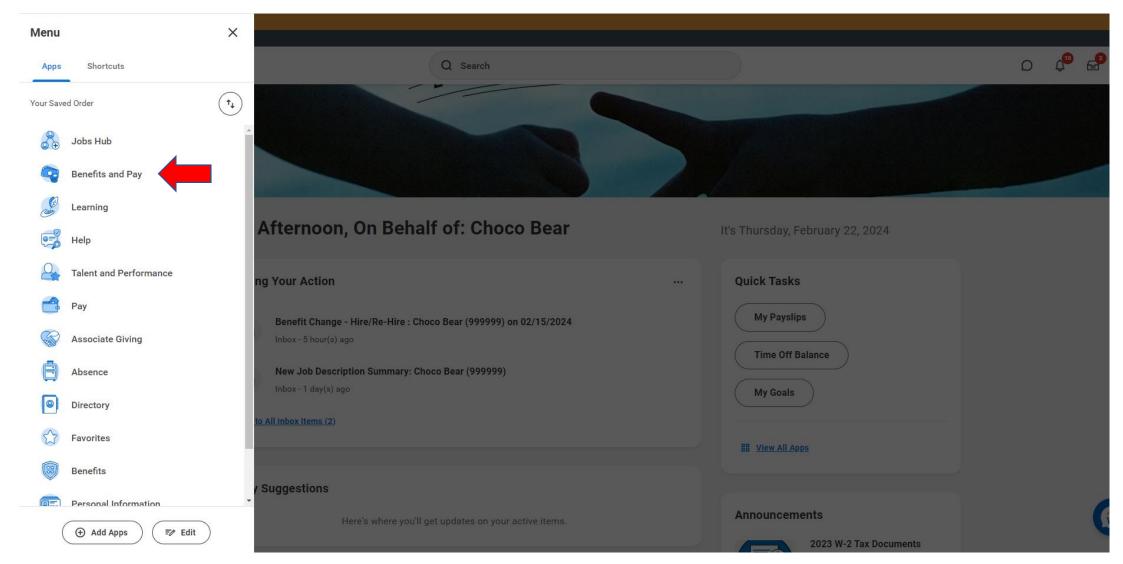

#### Step 2: Click on the "Benefits and Pay" app

#### Step 3: Click "Benefits" and then click "Benefit Elections"

**CHOC** 