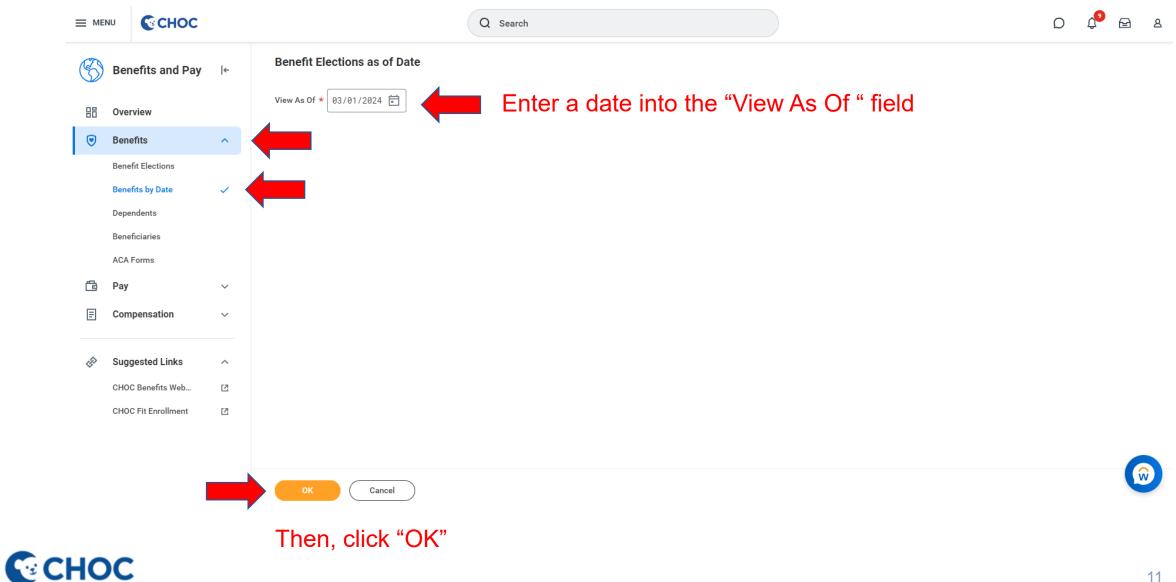

#### Step 3: Click "Benefits" then click "Benefits by Date"

#### Step 4: View Benefit Elections as of the selected date

|      |                                |    |                                                       |                        | Q Search                |                               |                        |                               |               | ſ                        |                           | 28             |
|------|--------------------------------|----|-------------------------------------------------------|------------------------|-------------------------|-------------------------------|------------------------|-------------------------------|---------------|--------------------------|---------------------------|----------------|
| E    | Benefits and Pay               | ←  | Benefit Elections as of Date Choco Bear (99999) ••• 1 |                        |                         |                               |                        |                               |               |                          | PDF                       |                |
| 88   | Overview                       |    | Change Benefits                                       |                        |                         |                               |                        |                               |               |                          |                           |                |
| ۲    | Benefits                       | ^  | View As Of 03/01/2024                                 |                        |                         |                               |                        |                               |               |                          |                           |                |
|      | Benefit Elections              |    | Current Benefit Elections and Costs 9 it              | tems                   |                         |                               |                        |                               |               | ž                        | ≣≡‰⊟⊾'                    | Ⅲ Ⅲ            |
|      | Benefits by Date<br>Dependents | ~  | Benefit Plan                                          | Coverage Begin<br>Date | Deduction Begin<br>Date | Coverage                      | Calculated<br>Coverage | Dependents                    | Beneficiaries | Employee Cost (Biweekly) | Employer Contrib<br>(Biwe | ution<br>ekly) |
|      | Beneficiaries                  |    | Medical - Cigna HMO Full Network                      | 03/01/2024             | 03/01/2024              | Employee + Family             |                        | Donald Duck<br>Ev E           |               | \$303.45                 | \$89                      | 92.29          |
|      | ACA Forms                      |    |                                                       |                        |                         |                               |                        | Wall E                        |               |                          |                           |                |
| Ē    | Рау                            | ~  | Dental - Delta Dental PPO                             | 03/01/2024             | 03/01/2024              | Employee + 2 or more          |                        | Donald Duck<br>Ev E           |               | \$41.99                  | \$2                       | 22.60          |
| E    | Compensation                   | ~  |                                                       |                        |                         |                               |                        | Wall E                        |               |                          |                           |                |
| - EP | Suggested Links                | ~  | Vision - VSP Standard                                 | 03/01/2024             | 03/01/2024              | Employee + 2 or more          |                        | Donald Duck<br>Ev E<br>Wall E |               | \$7.00                   | 1                         | \$3.71         |
|      | CHOC Benefits Web              | 12 | Surcharge - CHOC Spouse                               | 01/01/2022             | 01/01/2022              | Spouse/DP is not a dependent. |                        |                               |               |                          |                           |                |
|      | CHOC Fit Enrollment            | Z  | Basic Life - The Hartford (Employee)                  | 01/01/2018             | 01/01/2018              | 1 X Salary                    | \$50,000.00            |                               |               |                          | ţ                         | \$0.37         |
|      |                                |    | Basic AD&D - The Hartford (Employee)                  | 01/01/2018             | 01/01/2018              | 1 X Salary                    | \$50,000.00            |                               |               |                          | ş                         | \$0.18         |
|      |                                |    | 403(b) - Empower                                      | 01/01/2018             | 01/01/2018              |                               |                        |                               |               |                          |                           |                |