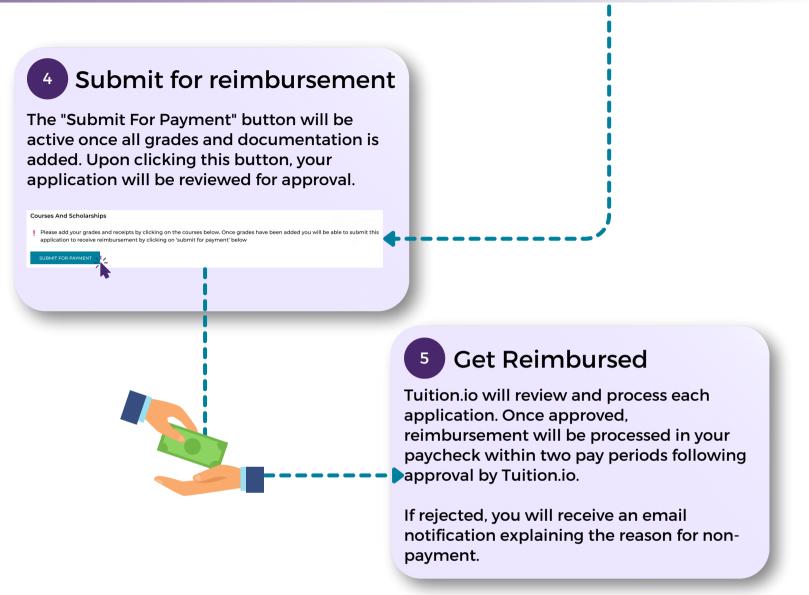

#### **Submit Documentation**

Once you have completed your course or certification exam, submit follow up documentation.

- (i) Note
- 1. Upon completion of your course, you will have 60 calendar days to submit all required follow up documentation.
- 2. Document details will be specified on the portal.