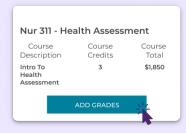

#### **Submit Documentation**

Once you have completed your course or certification exam, submit follow up documentation.

- (i) Note
- 1. Upon completion of your course, you will have 60 calendar days to submit all required follow up documentation.
- 2. Document details will be specified on the portal.